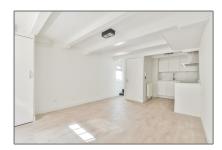

# **RENTED**

 $36\ m^2$  - Bloemstraat  $48\ D$ , Amsterdam, Noord-Holland Netherlands

## Basic Details

| Apartment         |                                                                   |
|-------------------|-------------------------------------------------------------------|
| For Rent          |                                                                   |
| €1.450 Per Month  |                                                                   |
| Excluding         |                                                                   |
| Direct            |                                                                   |
| Street            |                                                                   |
| 1                 |                                                                   |
| 1                 |                                                                   |
| 36 m <sup>2</sup> |                                                                   |
| -1906             |                                                                   |
|                   | For Rent €1.450 Per Month  Excluding  Direct  Street  1  1  36 m² |

#### Features

✓ Heating System: Central
 ✓ Balcony
 ✓ Condition: Semi Furnished