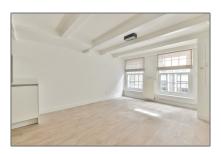

# **RENTED**

 $36\ m^2$  - Bloemstraat  $48\ D$ , Amsterdam, Noord-Holland Netherlands

## Basic Details

| Apartment         |                                                                   |
|-------------------|-------------------------------------------------------------------|
| For Rent          |                                                                   |
| €1.450 Per Month  |                                                                   |
| Excluding         |                                                                   |
| Direct            |                                                                   |
| Street            |                                                                   |
| 1                 |                                                                   |
| 1                 |                                                                   |
| 36 m <sup>2</sup> |                                                                   |
| -1906             |                                                                   |
|                   | For Rent €1.450 Per Month  Excluding  Direct  Street  1  1  36 m² |

#### Features

✓ Heating System: Central
 ✓ Balcony
 ✓ Condition: Semi Furnished