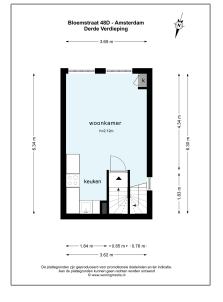

## Basic Details

| Apartment         |                                                                   |
|-------------------|-------------------------------------------------------------------|
| For Rent          |                                                                   |
| €1.450 Per Month  |                                                                   |
| Excluding         |                                                                   |
| Direct            |                                                                   |
| Street            |                                                                   |
| 1                 |                                                                   |
| 1                 |                                                                   |
| 36 m <sup>2</sup> |                                                                   |
| -1906             |                                                                   |
|                   | For Rent €1.450 Per Month  Excluding  Direct  Street  1  1  36 m² |

### Address Map

Country:

State: **Noord-Holland** 

NL

City: Amsterdam

Street: Bloemstraat

Street Number: 48 D

Postal Code: **1016 LD** 

Floor Number: 3

Longitude: **E4° 52' 52.5"** 

Latitude: **N52° 22' 27.2''** 