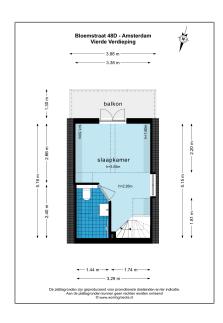

## Basic Details

| Apartment         |                                                                   |
|-------------------|-------------------------------------------------------------------|
| For Rent          |                                                                   |
| €1.450 Per Month  |                                                                   |
| Excluding         |                                                                   |
| Direct            |                                                                   |
| Street            |                                                                   |
| 1                 |                                                                   |
| 1                 |                                                                   |
| 36 m <sup>2</sup> |                                                                   |
| -1906             |                                                                   |
|                   | For Rent €1.450 Per Month  Excluding  Direct  Street  1  1  36 m² |

#### Features

✓ Heating System: Central
 ✓ Balcony
 ✓ Condition: Semi Furnished

Floor Number: 3

Longitude: **E4° 52' 52.5"** 

Latitude: **N52° 22' 27.2''** 