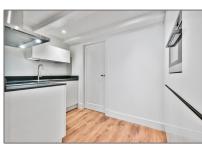

## Appliances

| <br>Refrigerator   | <br>Microwave |
|--------------------|---------------|
| <br>Stove          | <br>Oven      |
| <br>Dishwasher     | <br>Freezer   |
| <br>Extractor hood |               |