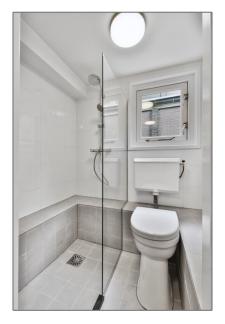

#### Basic **Details**

| Property Type:  | Apartment         |  |
|-----------------|-------------------|--|
| Listing Type:   | For Rent          |  |
| Price:          | €1.395 Per Month  |  |
| Rental price:   | excluding         |  |
| Available from: | Direct            |  |
| View:           | Street            |  |
| Bedrooms:       | 1                 |  |
| Bathrooms:      | 1                 |  |
| Size:           | 43 m <sup>2</sup> |  |
| Year Built:     | -1906             |  |
| Double glass:   | Yes               |  |