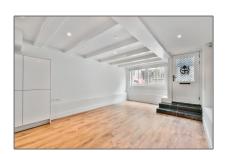

# RENTED

43 m² - Eerste Weteringdwarsstraat 44 A, Amsterdam, Noord-Holland Nederland

#### Basic **Details**

| Property Type:  | Apartment         |  |
|-----------------|-------------------|--|
| Listing Type:   | For Rent          |  |
| Price:          | €1.395 Per Month  |  |
| Rental price:   | excluding         |  |
| Available from: | Direct            |  |
| View:           | Street            |  |
| Bedrooms:       | 1                 |  |
| Bathrooms:      | 1                 |  |
| Size:           | 43 m <sup>2</sup> |  |
| Year Built:     | -1906             |  |
| Double glass:   | Yes               |  |