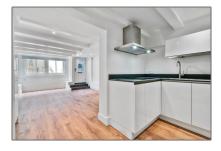

## Appliances

| <br>Refrigerator   | <br>Microwave |
|--------------------|---------------|
| <br>Stove          | <br>Oven      |
| <br>Dishwasher     | <br>Freezer   |
| <br>Extractor hood |               |