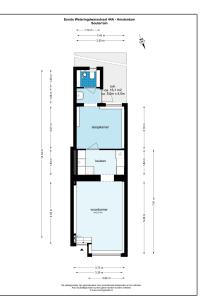

#### Basic **Details**

| Property Type:  | Apartment         |  |
|-----------------|-------------------|--|
| Listing Type:   | For Rent          |  |
| Price:          | €1.395 Per Month  |  |
| Rental price:   | excluding         |  |
| Available from: | Direct            |  |
| View:           | Street            |  |
| Bedrooms:       | 1                 |  |
| Bathrooms:      | 1                 |  |
| Size:           | 43 m <sup>2</sup> |  |
| Year Built:     | -1906             |  |
| Double glass:   | Yes               |  |