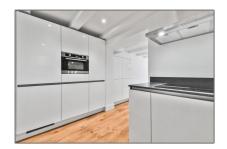

## Appliances

| <br>Refrigerator   | <br>Microwave |
|--------------------|---------------|
| <br>Stove          | <br>Oven      |
| <br>Dishwasher     | <br>Freezer   |
| <br>Extractor hood |               |