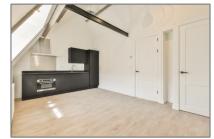

#### **Basic Details**

Property Type: **Apartment** Listing Type: **For Rent** Price: €1.750 Per Month excluding Rental price: Available from: **Direct** View: **Street** Bedrooms: 2 1 Bathrooms: Size: 51 m<sup>2</sup>Year Built: 1931-1944

### **Appliances**

Double glass:

 ✓
 Refrigerator
 ✓
 Microwave

 ✓
 Oven
 ✓
 Dishwasher

 ✓
 Freezer
 ✓
 Extractor hood

Yes