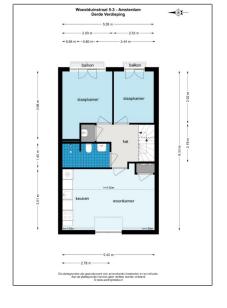

# RENTED

 $51\ m^2$  - Woestduinstraat 5 III 1058 SX, Amsterdam, Noord-Holland Netherlands

#### **Basic Details**

Property Type: **Apartment** Listing Type: **For Rent** Price: €1.750 Per Month excluding Rental price: Available from: **Direct** View: **Street** Bedrooms: 2 1 Bathrooms: Size: 51 m<sup>2</sup>Year Built: 1931-1944