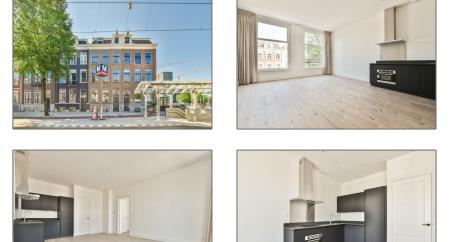

# RENTED

60 m² - Sarphatistraat 56 1018 GP, Amsterdam, Noord-Holland Netherlands

#### Basic **Details**

| Property Type:  | Apartment         |  |
|-----------------|-------------------|--|
| Listing Type:   | For Rent          |  |
| Price:          | €1.800 Per Month  |  |
| Rental price:   | Excluding         |  |
| Available from: | per direct        |  |
| View:           | Street            |  |
| Bedrooms:       | 2                 |  |
| Bathrooms:      | 1                 |  |
| Size:           | 60 m <sup>2</sup> |  |
| Double glass:   | Yes               |  |