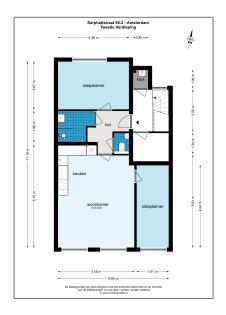

# RENTED

60 m² - Sarphatistraat 56 1018 GP, Amsterdam, Noord-Holland Netherlands





















#### Basic **Details**

| Property Type:  | Apartment         |  |
|-----------------|-------------------|--|
| Listing Type:   | For Rent          |  |
| Price:          | €1.800 Per Month  |  |
| Rental price:   | Excluding         |  |
| Available from: | per direct        |  |
| View:           | Street            |  |
| Bedrooms:       | 2                 |  |
| Bathrooms:      | 1                 |  |
| Size:           | 60 m <sup>2</sup> |  |
| Double glass:   | Yes               |  |

#### Features



## Appliances

| <br>Refrigerator |
|------------------|
| <br>Oven         |
| <br>Freezer      |

|              | Stove          |
|--------------|----------------|
|              | Dishwasher     |
| $\checkmark$ | Extractor hood |

## Address Map

| Country:      | NL