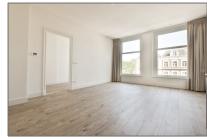

# RENTED

60 m² - Sarphatistraat 56 1018 GP, Amsterdam, Noord-Holland Netherlands

#### Basic **Details**

| Property Type:  | Apartment         |  |
|-----------------|-------------------|--|
| Listing Type:   | For Rent          |  |
| Price:          | €1.800 Per Month  |  |
| Rental price:   | Excluding         |  |
| Available from: | per direct        |  |
| View:           | Street            |  |
| Bedrooms:       | 2                 |  |
| Bathrooms:      | 1                 |  |
| Size:           | 60 m <sup>2</sup> |  |
| Double glass:   | Yes               |  |