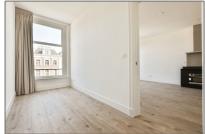

# RENTED

60 m² - Sarphatistraat 56 1018 GP, Amsterdam, Noord-Holland Netherlands

#### Basic **Details**

| Property Type:  | Apartment         |  |
|-----------------|-------------------|--|
| Listing Type:   | For Rent          |  |
| Price:          | €1.800 Per Month  |  |
| Rental price:   | Excluding         |  |
| Available from: | per direct        |  |
| View:           | Street            |  |
| Bedrooms:       | 2                 |  |
| Bathrooms:      | 1                 |  |
| Size:           | 60 m <sup>2</sup> |  |
| Double glass:   | Yes               |  |