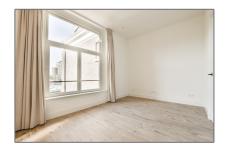

#### Basic **Details**

| Property Type:  | Apartment         |  |
|-----------------|-------------------|--|
| Listing Type:   | For Rent          |  |
| Price:          | €1.800 Per Month  |  |
| Rental price:   | Excluding         |  |
| Available from: | per direct        |  |
| View:           | Street            |  |
| Bedrooms:       | 2                 |  |
| Bathrooms:      | 1                 |  |
| Size:           | 60 m <sup>2</sup> |  |
| Double glass:   | Yes               |  |