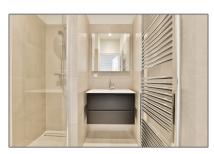

# RENTED

60 m² - Sarphatistraat 56 1018 GP, Amsterdam, Noord-Holland Netherlands

#### Basic **Details**

| Property Type:  | Apartment         |  |
|-----------------|-------------------|--|
| Listing Type:   | For Rent          |  |
| Price:          | €1.800 Per Month  |  |
| Rental price:   | Excluding         |  |
| Available from: | per direct        |  |
| View:           | Street            |  |
| Bedrooms:       | 2                 |  |
| Bathrooms:      | 1                 |  |
| Size:           | 60 m <sup>2</sup> |  |
| Double glass:   | Yes               |  |