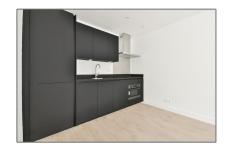

### Features

√ Heating System

√

Balcony

7/

Kitchen
Condition:

Semi Furnished

# Appliances

| √         | Refrigerator | $\sqrt{}$ | Microwave      |
|-----------|--------------|-----------|----------------|
| $\sqrt{}$ | Oven         | $\sqrt{}$ | Dishwasher     |
| √         | Freezer      | √         | Extractor hood |