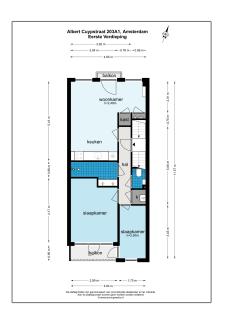

#### **Basic Details**

Property Type: **Apartment** Listing Type: **For Rent** €1.650 Per Month Price: Rental price: excluding Available from: Direct View: Street Bedrooms: 2 Bathrooms: 1 Size:  $55 m^2$ Year Built: -1906