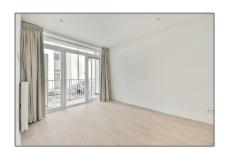

#### **Basic Details**

Property Type: **Apartment** Listing Type: **For Rent** €1.650 Per Month Price: Rental price: excluding Available from: Direct View: Street Bedrooms: 2 Bathrooms: 1 Size:  $55 m^2$ Year Built: -1906

### Features

√ Heating System

√

Balcony

7/

Kitchen
Condition:

Semi Furnished