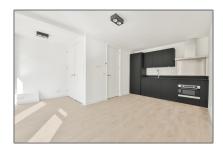

### Features

√ Heating System

√

Balcony

7/

Kitchen
Condition:

Semi Furnished

# Appliances

| √         | Refrigerator | $\sqrt{}$ | Microwave      |
|-----------|--------------|-----------|----------------|
| $\sqrt{}$ | Oven         | $\sqrt{}$ | Dishwasher     |
| √         | Freezer      | √         | Extractor hood |