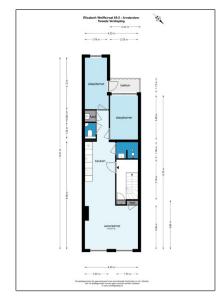

# RENTED

 $51\ m^2$  - Elisabeth Wolffstraat 68 II 1053 TW, Amsterdam, Noord-Holland Netherlands

#### Features

 ✓
 Balcony
 ✓
 Kitchen

 ✓
 Condition:
 Semi Furnished

| Bedrooms:     | 2                 |
|---------------|-------------------|
| Bathrooms:    | 1                 |
| Size:         | 51 m <sup>2</sup> |
| Year Built:   | -1906             |
| Double glass: | Yes               |