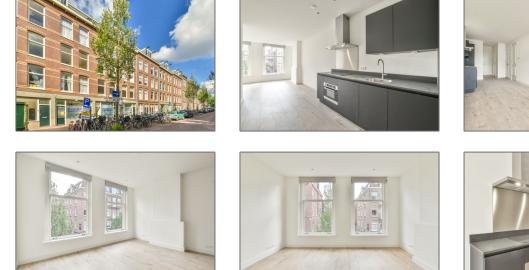

# RENTED

 $51\ m^2$  - Elisabeth Wolffstraat 68 II 1053 TW, Amsterdam, Noord-Holland Netherlands

#### Basic **Details**

| Property Type:  | Apartment        |
|-----------------|------------------|
| Listing Type:   | For Rent         |
| Price:          | €1.750 Per Month |
| Rental price:   | excluding        |
| Available from: | direct           |
| View:           | Street           |

#### Features

 ✓
 Balcony
 ✓
 Kitchen

 ✓
 Condition:
 Semi Furnished

| Bedrooms:     | 2                 |
|---------------|-------------------|
| Bathrooms:    | 1                 |
| Size:         | 51 m <sup>2</sup> |
| Year Built:   | -1906             |
| Double glass: | Yes               |