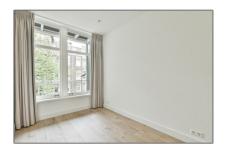

# RENTED

 $51\ m^2$  - Elisabeth Wolffstraat 68 II 1053 TW, Amsterdam, Noord-Holland Netherlands

#### Basic **Details**

| Property Type:  | Apartment        |
|-----------------|------------------|
| Listing Type:   | For Rent         |
| Price:          | €1.750 Per Month |
| Rental price:   | excluding        |
| Available from: | direct           |
| View:           | Street           |

#### Features

 ✓
 Balcony
 ✓
 Kitchen

 ✓
 Condition:
 Semi Furnished

| Bedrooms:     | 2                 |
|---------------|-------------------|
| Bathrooms:    | 1                 |
| Size:         | 51 m <sup>2</sup> |
| Year Built:   | -1906             |
| Double glass: | Yes               |