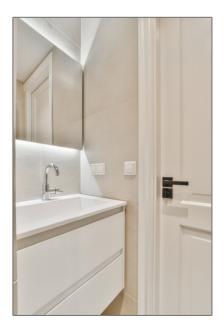

#### Features

 ✓
 Balcony
 ✓
 Kitchen

 ✓
 Condition:
 Semi Furnished

| Bedrooms:     | 2                 |
|---------------|-------------------|
| Bathrooms:    | 1                 |
| Size:         | 51 m <sup>2</sup> |
| Year Built:   | -1906             |
| Double glass: | Yes               |