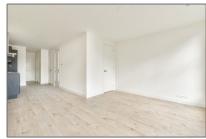

# RENTED

 $51\ m^2$  - Elisabeth Wolffstraat 68 II 1053 TW, Amsterdam, Noord-Holland Netherlands

#### Basic **Details**

| Property Type:  | Apartment        |
|-----------------|------------------|
| Listing Type:   | For Rent         |
| Price:          | €1.750 Per Month |
| Rental price:   | excluding        |
| Available from: | direct           |
| View:           | Street           |

#### Features

 ✓
 Balcony
 ✓
 Kitchen

 ✓
 Condition:
 Semi Furnished

| Bedrooms:     | 2                 |
|---------------|-------------------|
| Bathrooms:    | 1                 |
| Size:         | 51 m <sup>2</sup> |
| Year Built:   | -1906             |
| Double glass: | Yes               |