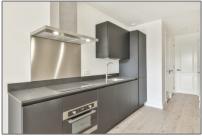

#### Features

 ✓
 Balcony
 ✓
 Kitchen

 ✓
 Condition:
 Semi Furnished

| Bedrooms:     | 2                 |
|---------------|-------------------|
| Bathrooms:    | 1                 |
| Size:         | 51 m <sup>2</sup> |
| Year Built:   | -1906             |
| Double glass: | Yes               |

## Appliances

| <br>Refrigerator   | <br>Microwave |
|--------------------|---------------|
| <br>Stove          | <br>Oven      |
| <br>Dishwasher     | <br>Freezer   |
| <br>Extractor hood |               |