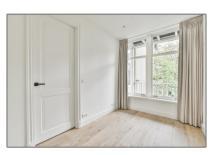

# RENTED

 $51\ m^2$  - Elisabeth Wolffstraat 68 II 1053 TW, Amsterdam, Noord-Holland Netherlands

#### Basic **Details**

| Property Type:  | Apartment        |
|-----------------|------------------|
| Listing Type:   | For Rent         |
| Price:          | €1.750 Per Month |
| Rental price:   | excluding        |
| Available from: | direct           |
| View:           | Street           |

#### Features

 ✓
 Balcony
 ✓
 Kitchen

 ✓
 Condition:
 Semi Furnished

| Bedrooms:     | 2                 |
|---------------|-------------------|
| Bathrooms:    | 1                 |
| Size:         | 51 m <sup>2</sup> |
| Year Built:   | -1906             |
| Double glass: | Yes               |