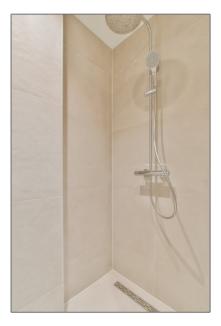

#### Features

 ✓
 Balcony
 ✓
 Kitchen

 ✓
 Condition:
 Semi Furnished

| Bedrooms:     | 2                 |
|---------------|-------------------|
| Bathrooms:    | 1                 |
| Size:         | 51 m <sup>2</sup> |
| Year Built:   | -1906             |
| Double glass: | Yes               |