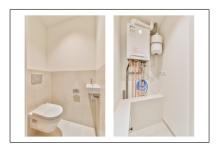

#### Features

 ✓
 Balcony
 ✓
 Kitchen

 ✓
 Condition:
 Semi Furnished

| Bedrooms:     | 2                 |
|---------------|-------------------|
| Bathrooms:    | 1                 |
| Size:         | 51 m <sup>2</sup> |
| Year Built:   | -1906             |
| Double glass: | Yes               |