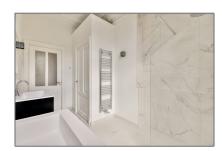

## Basic Details

| Property Type:  | Apartment         |  |
|-----------------|-------------------|--|
| Listing Type:   | For Rent          |  |
| Monument:       | Yes               |  |
| Price:          | €2.150 Per Month  |  |
| Rental price:   | excluding         |  |
| Available from: | Direct            |  |
| View:           | Canal             |  |
| Bedrooms:       | 1                 |  |
| Bathrooms:      | 1                 |  |
| Size:           | 72 m <sup>2</sup> |  |
| Year Built:     | -1906             |  |

## Features

✓ Heating System✓ Condition:

√ Kitchen

Semi Furnished

| ouble glass:     | No               |                |                |
|------------------|------------------|----------------|----------------|
| Appliances       |                  | Address Map    |                |
| √ Refrigerator   | √ Microwave      | Country:       | N              |
| √ Stove          | √ Oven           | State:         | Noord-Holland  |
| √ Dishwasher     | √ Quooker        | City:          | Amsterdam      |
| √ Freezer √ 1    | √ Extractor hood | Zipcode:       | 1091 EA        |
|                  |                  | Street:        | Weesperzijde   |
|                  |                  | Street Number: | 10-II          |
|                  |                  | Floor Number:  | 3              |
|                  |                  | Longitude:     | E4° 54' 22.5'  |
|                  |                  | Latitude:      | N52° 21' 30.8' |
| Neighborhood     |                  | -              |                |
| Shopping Center: | 2 Minutes        | _              |                |
| Town Center:     | 5 Minutes        |                |                |