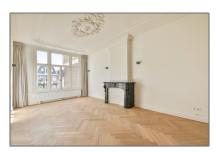

## Basic Details

| Property Type:  | Apartment         |  |
|-----------------|-------------------|--|
| Listing Type:   | For Rent          |  |
| Monument:       | Yes               |  |
| Price:          | €2.150 Per Month  |  |
| Rental price:   | excluding         |  |
| Available from: | Direct            |  |
| View:           | Canal             |  |
| Bedrooms:       | 1                 |  |
| Bathrooms:      | 1                 |  |
| Size:           | 72 m <sup>2</sup> |  |
| Year Built:     | -1906             |  |

## Features

✓ Heating System✓ Condition:

√ Kitchen

Semi Furnished

| ouble glass:     | No               |                |                |
|------------------|------------------|----------------|----------------|
| Appliances       |                  | Address Map    |                |
| √ Refrigerator   | √ Microwave      | Country:       | N              |
| √ Stove          | √ Oven           | State:         | Noord-Holland  |
| √ Dishwasher     | √ Quooker        | City:          | Amsterdam      |
| √ Freezer √ 1    | √ Extractor hood | Zipcode:       | 1091 EA        |
|                  |                  | Street:        | Weesperzijde   |
|                  |                  | Street Number: | 10-II          |
|                  |                  | Floor Number:  | 3              |
|                  |                  | Longitude:     | E4° 54' 22.5'  |
|                  |                  | Latitude:      | N52° 21' 30.8' |
| Neighborhood     |                  | -              |                |
| Shopping Center: | 2 Minutes        | _              |                |
| Town Center:     | 5 Minutes        |                |                |