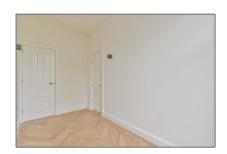

## Basic Details

| Property Type:  | Apartment         |  |
|-----------------|-------------------|--|
| Listing Type:   | For Rent          |  |
| Monument:       | Yes               |  |
| Price:          | €2.150 Per Month  |  |
| Rental price:   | excluding         |  |
| Available from: | Direct            |  |
| View:           | Canal             |  |
| Bedrooms:       | 1                 |  |
| Bathrooms:      | 1                 |  |
| Size:           | 72 m <sup>2</sup> |  |
| Year Built:     | -1906             |  |