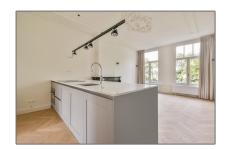

## Features

✓ Heating System✓ Condition:

√ Kitchen

Semi Furnished

| ouble glass:     | No               |                |                |
|------------------|------------------|----------------|----------------|
| Appliances       |                  | Address Map    |                |
| √ Refrigerator   | √ Microwave      | Country:       | N              |
| √ Stove          | √ Oven           | State:         | Noord-Holland  |
| √ Dishwasher     | √ Quooker        | City:          | Amsterdam      |
| √ Freezer √ 1    | √ Extractor hood | Zipcode:       | 1091 EA        |
|                  |                  | Street:        | Weesperzijde   |
|                  |                  | Street Number: | 10-II          |
|                  |                  | Floor Number:  | 3              |
|                  |                  | Longitude:     | E4° 54' 22.5'  |
|                  |                  | Latitude:      | N52° 21' 30.8' |
| Neighborhood     |                  | -              |                |
| Shopping Center: | 2 Minutes        | _              |                |
| Town Center:     | 5 Minutes        |                |                |