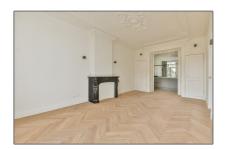

## Basic Details

| Property Type:  | Apartment         |  |
|-----------------|-------------------|--|
| Listing Type:   | For Rent          |  |
| Monument:       | Yes               |  |
| Price:          | €2.150 Per Month  |  |
| Rental price:   | excluding         |  |
| Available from: | Direct            |  |
| View:           | Canal             |  |
| Bedrooms:       | 1                 |  |
| Bathrooms:      | 1                 |  |
| Size:           | 72 m <sup>2</sup> |  |
| Year Built:     | -1906             |  |

## Features

✓ Heating System✓ Condition:

√ Kitchen

Semi Furnished

| ouble glass:     | No               |                |                |
|------------------|------------------|----------------|----------------|
| Appliances       |                  | Address Map    |                |
| √ Refrigerator   | √ Microwave      | Country:       | N              |
| √ Stove          | √ Oven           | State:         | Noord-Holland  |
| √ Dishwasher     | √ Quooker        | City:          | Amsterdam      |
| √ Freezer √ 1    | √ Extractor hood | Zipcode:       | 1091 EA        |
|                  |                  | Street:        | Weesperzijde   |
|                  |                  | Street Number: | 10-II          |
|                  |                  | Floor Number:  | 3              |
|                  |                  | Longitude:     | E4° 54' 22.5'  |
|                  |                  | Latitude:      | N52° 21' 30.8' |
| Neighborhood     |                  | -              |                |
| Shopping Center: | 2 Minutes        | _              |                |
| Town Center:     | 5 Minutes        |                |                |