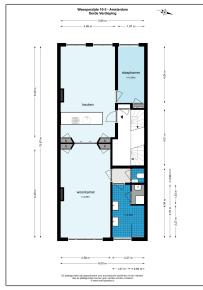

## Basic Details

| Property Type:  | Apartment         |  |
|-----------------|-------------------|--|
| Listing Type:   | For Rent          |  |
| Monument:       | Yes               |  |
| Price:          | €2.150 Per Month  |  |
| Rental price:   | excluding         |  |
| Available from: | Direct            |  |
| View:           | Canal             |  |
| Bedrooms:       | 1                 |  |
| Bathrooms:      | 1                 |  |
| Size:           | 72 m <sup>2</sup> |  |
| Year Built:     | -1906             |  |