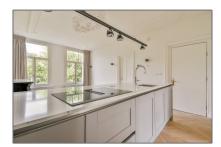

## Features

✓ Heating System✓ Condition:

√ Kitchen

Semi Furnished

| ouble glass:     | No               |                |                |
|------------------|------------------|----------------|----------------|
| Appliances       |                  | Address Map    |                |
| √ Refrigerator   | √ Microwave      | Country:       | N              |
| √ Stove          | √ Oven           | State:         | Noord-Holland  |
| √ Dishwasher     | √ Quooker        | City:          | Amsterdam      |
| √ Freezer √ 1    | √ Extractor hood | Zipcode:       | 1091 EA        |
|                  |                  | Street:        | Weesperzijde   |
|                  |                  | Street Number: | 10-II          |
|                  |                  | Floor Number:  | 3              |
|                  |                  | Longitude:     | E4° 54' 22.5'  |
|                  |                  | Latitude:      | N52° 21' 30.8' |
| Neighborhood     |                  | -              |                |
| Shopping Center: | 2 Minutes        | _              |                |
| Town Center:     | 5 Minutes        |                |                |