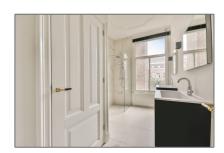

## Basic Details

| Property Type:  | Apartment         |  |
|-----------------|-------------------|--|
| Listing Type:   | For Rent          |  |
| Monument:       | Yes               |  |
| Price:          | €2.150 Per Month  |  |
| Rental price:   | excluding         |  |
| Available from: | Direct            |  |
| View:           | Canal             |  |
| Bedrooms:       | 1                 |  |
| Bathrooms:      | 1                 |  |
| Size:           | 72 m <sup>2</sup> |  |
| Year Built:     | -1906             |  |

## Features

✓ Heating System✓ Condition:

√ Kitchen

Semi Furnished

| ouble glass:     | No               |                |                |
|------------------|------------------|----------------|----------------|
| Appliances       |                  | Address Map    |                |
| √ Refrigerator   | √ Microwave      | Country:       | N              |
| √ Stove          | √ Oven           | State:         | Noord-Holland  |
| √ Dishwasher     | √ Quooker        | City:          | Amsterdam      |
| √ Freezer √ 1    | √ Extractor hood | Zipcode:       | 1091 EA        |
|                  |                  | Street:        | Weesperzijde   |
|                  |                  | Street Number: | 10-II          |
|                  |                  | Floor Number:  | 3              |
|                  |                  | Longitude:     | E4° 54' 22.5'  |
|                  |                  | Latitude:      | N52° 21' 30.8' |
| Neighborhood     |                  | -              |                |
| Shopping Center: | 2 Minutes        | _              |                |
| Town Center:     | 5 Minutes        |                |                |