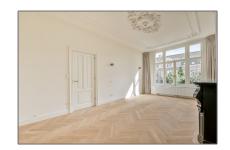

## Basic Details

| Property Type:  | Apartment         |  |
|-----------------|-------------------|--|
| Listing Type:   | For Rent          |  |
| Monument:       | Yes               |  |
| Price:          | €2.150 Per Month  |  |
| Rental price:   | excluding         |  |
| Available from: | Direct            |  |
| View:           | Canal             |  |
| Bedrooms:       | 1                 |  |
| Bathrooms:      | 1                 |  |
| Size:           | 72 m <sup>2</sup> |  |
| Year Built:     | -1906             |  |

## Features

✓ Heating System✓ Condition:

√ Kitchen

Semi Furnished

| ouble glass:     | No               |                |                |
|------------------|------------------|----------------|----------------|
| Appliances       |                  | Address Map    |                |
| √ Refrigerator   | √ Microwave      | Country:       | N              |
| √ Stove          | √ Oven           | State:         | Noord-Holland  |
| √ Dishwasher     | √ Quooker        | City:          | Amsterdam      |
| √ Freezer √ 1    | √ Extractor hood | Zipcode:       | 1091 EA        |
|                  |                  | Street:        | Weesperzijde   |
|                  |                  | Street Number: | 10-II          |
|                  |                  | Floor Number:  | 3              |
|                  |                  | Longitude:     | E4° 54' 22.5'  |
|                  |                  | Latitude:      | N52° 21' 30.8' |
| Neighborhood     |                  | -              |                |
| Shopping Center: | 2 Minutes        | _              |                |
| Town Center:     | 5 Minutes        |                |                |