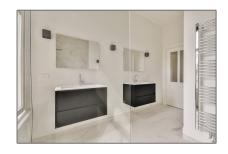

## Basic Details

| Property Type:  | Apartment         |  |
|-----------------|-------------------|--|
| Listing Type:   | For Rent          |  |
| Monument:       | Yes               |  |
| Price:          | €2.150 Per Month  |  |
| Rental price:   | excluding         |  |
| Available from: | Direct            |  |
| View:           | Canal             |  |
| Bedrooms:       | 1                 |  |
| Bathrooms:      | 1                 |  |
| Size:           | 72 m <sup>2</sup> |  |
| Year Built:     | -1906             |  |

## Features

✓ Heating System✓ Condition:

√ Kitchen

Semi Furnished

| ouble glass:     | No               |                |                |
|------------------|------------------|----------------|----------------|
| Appliances       |                  | Address Map    |                |
| √ Refrigerator   | √ Microwave      | Country:       | N              |
| √ Stove          | √ Oven           | State:         | Noord-Holland  |
| √ Dishwasher     | √ Quooker        | City:          | Amsterdam      |
| √ Freezer √ 1    | √ Extractor hood | Zipcode:       | 1091 EA        |
|                  |                  | Street:        | Weesperzijde   |
|                  |                  | Street Number: | 10-II          |
|                  |                  | Floor Number:  | 3              |
|                  |                  | Longitude:     | E4° 54' 22.5'  |
|                  |                  | Latitude:      | N52° 21' 30.8' |
| Neighborhood     |                  | -              |                |
| Shopping Center: | 2 Minutes        | _              |                |
| Town Center:     | 5 Minutes        |                |                |