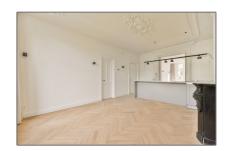

## Basic Details

| Property Type:  | Apartment         |  |
|-----------------|-------------------|--|
| Listing Type:   | For Rent          |  |
| Monument:       | Yes               |  |
| Price:          | €2.150 Per Month  |  |
| Rental price:   | excluding         |  |
| Available from: | Direct            |  |
| View:           | Canal             |  |
| Bedrooms:       | 1                 |  |
| Bathrooms:      | 1                 |  |
| Size:           | 72 m <sup>2</sup> |  |
| Year Built:     | -1906             |  |