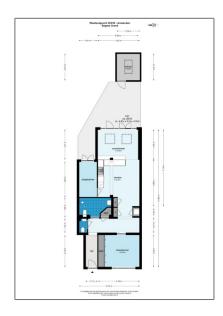

# RENTED

 $76\ m^2$  - Westlandgracht 225-hs, Amsterdam, Noord-Holland Netherlands