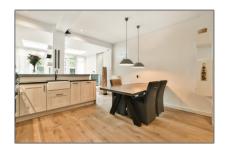

#### **Basic Details**

Property Type: **Apartment** Listing Type: **For Rent** Price: €1.800 Per Month Rental price: excluding Available from: Direct View: **Canal** Bedrooms: 2 Bathrooms: 1 76 m<sup>2</sup>Size: Year Built: **1935** Double glass: Yes

## **Appliances**

 ✓
 Refrigerator
 ✓
 Microwave

 ✓
 Stove
 ✓
 Washing Machine

 ✓
 Oven
 ✓
 Dishwasher

 ✓
 Freezer
 ✓
 Extractor hood