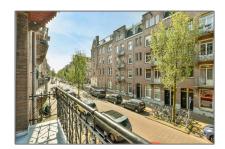

#### **Basic Details**

Property Type: **Apartment** Listing Type: **For Rent** Price: €1.850 Per Month Rental price: **Excluding** Available from: 17-09-2021 View: **Street** Bedrooms: 3 Bathrooms: 1 54 m<sup>2</sup> Size: Double glass: Yes

#### **Features**

/ Heating System √ Balcony

## Neighborhood

| g                   |            |
|---------------------|------------|
| Shopping<br>Center: | 5 Minutes  |
| Town Center:        | 15 Minutes |
| Bus stop:           | 5 Minutes  |
| Tram stop:          | 5 Minutes  |
| Airport:            | 30 Minutes |
| Park:               | 10 Minutes |