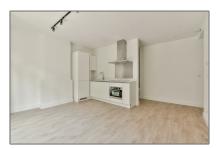

#### **Basic Details**

Property Type: **Apartment** Listing Type: **For Rent** Price: €1.850 Per Month Rental price: **Excluding** Available from: 17-09-2021 View: **Street** Bedrooms: 3 Bathrooms: 1 54 m<sup>2</sup> Size: Double glass: Yes

### **Appliances**

✓ Refrigerator
✓ Oven
✓ Dishwasher
✓ Freezer
✓ Extractor hood