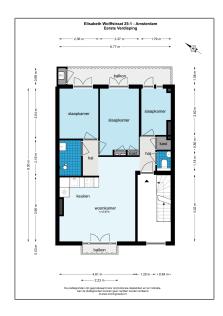

# RENTED

 $54\ m^2$  - Elisabeth Wolffstraat 25-I 1052 RP, Amsterdam, Noord-Holland Netherlands

#### **Basic Details**

Property Type: **Apartment** Listing Type: **For Rent** Price: €1.850 Per Month Rental price: **Excluding** Available from: 17-09-2021 View: **Street** Bedrooms: 3 Bathrooms: 1 54 m<sup>2</sup> Size: Double glass: Yes