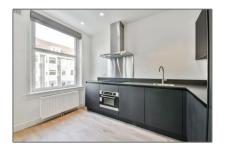

#### Features

√ Balcony

√ Kitchen

## Appliances

 $\sqrt{}$ 

 $\sqrt{}$ 

 $\sqrt{}$ 

 $\sqrt{}$ 

| Address Map |
|-------------|
|-------------|

| Refrigerator   |  | Microwave | Country:      | NL                          |
|----------------|--|-----------|---------------|-----------------------------|
| Stove          |  | Oven      | State:        | Noord-Holland               |
| Dishwasher     |  | Freezer   | City:         | Amsterdam                   |
| Extractor hood |  |           | Zipcode:      | 1058 CT                     |
|                |  |           | Street:       | van Walbeeckstraat<br>46-II |
|                |  |           | Floor Number: | 0                           |
|                |  |           | Longitude:    | E4° 51' 4.4''               |
|                |  |           | Latitude:     | N52° 21' 40''               |