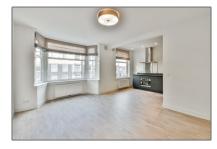

### Basic Details

| Anartmont         |                                                                                           |
|-------------------|-------------------------------------------------------------------------------------------|
| Apartment         |                                                                                           |
| For Rent          |                                                                                           |
| €1.750 Per Month  |                                                                                           |
| Excluding         |                                                                                           |
| 04-10-2021        |                                                                                           |
| Street            |                                                                                           |
| 2                 |                                                                                           |
| 1                 |                                                                                           |
| 61 m <sup>2</sup> |                                                                                           |
| Yes               |                                                                                           |
|                   | €1.750 Per Month<br>Excluding<br>04-10-2021<br>Street<br>2<br>1<br>1<br>61 m <sup>2</sup> |