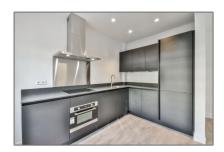

#### Features

√ Balcony

√ Kitchen

## Appliances

 $\sqrt{}$ 

 $\sqrt{}$ 

 $\sqrt{}$ 

 $\sqrt{}$ 

| Address Map |
|-------------|
|-------------|

| Refrigerator   |  | Microwave | Country:      | NL                          |
|----------------|--|-----------|---------------|-----------------------------|
| Stove          |  | Oven      | State:        | Noord-Holland               |
| Dishwasher     |  | Freezer   | City:         | Amsterdam                   |
| Extractor hood |  |           | Zipcode:      | 1058 CT                     |
|                |  |           | Street:       | van Walbeeckstraat<br>46-II |
|                |  |           | Floor Number: | 0                           |
|                |  |           | Longitude:    | E4° 51' 4.4''               |
|                |  |           | Latitude:     | N52° 21' 40''               |