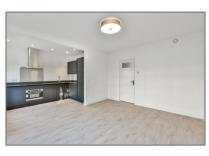

#### Features

√ Balcony

√ Kitchen

## Appliances

 $\sqrt{}$ 

 $\sqrt{}$ 

 $\sqrt{}$ 

 $\sqrt{}$ 

| Address Map |
|-------------|
|-------------|

| Refrigerator   |  | Microwave | Country:      | NL                          |
|----------------|--|-----------|---------------|-----------------------------|
| Stove          |  | Oven      | State:        | Noord-Holland               |
| Dishwasher     |  | Freezer   | City:         | Amsterdam                   |
| Extractor hood |  |           | Zipcode:      | 1058 CT                     |
|                |  |           | Street:       | van Walbeeckstraat<br>46-II |
|                |  |           | Floor Number: | 0                           |
|                |  |           | Longitude:    | E4° 51' 4.4''               |
|                |  |           | Latitude:     | N52° 21' 40''               |