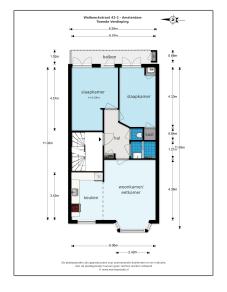

### Basic Details

| Anartmont         |                                                                                           |
|-------------------|-------------------------------------------------------------------------------------------|
| Apartment         |                                                                                           |
| For Rent          |                                                                                           |
| €1.750 Per Month  |                                                                                           |
| Excluding         |                                                                                           |
| 04-10-2021        |                                                                                           |
| Street            |                                                                                           |
| 2                 |                                                                                           |
| 1                 |                                                                                           |
| 61 m <sup>2</sup> |                                                                                           |
| Yes               |                                                                                           |
|                   | €1.750 Per Month<br>Excluding<br>04-10-2021<br>Street<br>2<br>1<br>1<br>61 m <sup>2</sup> |