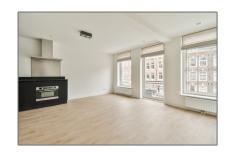

## **Features**

√

Balcony

√

Kitchen

√

Condition:

Semi Furnished

| Price:              | €1.750 Per Month  |                |                   |
|---------------------|-------------------|----------------|-------------------|
| Rental price:       | excluding         |                |                   |
| Available from:     | direct            |                |                   |
| View:               | Street            |                |                   |
| Bedrooms:           | 2                 |                |                   |
| Bathrooms:          | 1                 |                |                   |
| Size:               | 54 m <sup>2</sup> |                |                   |
| Year Built:         | -1903             |                |                   |
| Double glass:       | Yes               |                |                   |
| Appliances          |                   | Address Map    |                   |
| √ Refrigerator      | √ Microwave       | Country:       | NL                |
| √ Stove             | √ Oven            | State:         | Noord-Holland     |
| √ Dishwasher        | √ Freezer         | City:          | Amsterdam         |
| √ Extractor hood    | l                 | Street:        | Albert Cuypstraat |
|                     |                   | Street Number: | 203 A2            |
|                     |                   | Postal Code:   | 1073 BE           |
|                     |                   | Floor Number:  | 0                 |
|                     |                   | Longitude:     | E4° 53' 43.6"     |
|                     |                   | Latitude:      | N52° 21' 21.9''   |
| Neighborhood        |                   | -              |                   |
| Shopping<br>Center: | 2 Minutes         |                |                   |
| Town Center:        | 10 Minutes        |                |                   |
| Airport:            | 20 Minutes        |                |                   |