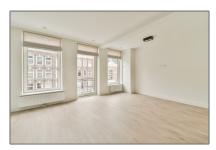

## **Features**

√

Balcony

√

Kitchen

√

Condition:

Semi Furnished

| Price:              | €1.750 Per Month  |                |                   |
|---------------------|-------------------|----------------|-------------------|
| Rental price:       | excluding         |                |                   |
| Available from:     | direct            |                |                   |
| View:               | Street            |                |                   |
| Bedrooms:           | 2                 |                |                   |
| Bathrooms:          | 1                 |                |                   |
| Size:               | 54 m <sup>2</sup> |                |                   |
| Year Built:         | -1903             |                |                   |
| Double glass:       | Yes               |                |                   |
| Appliances          |                   | Address Map    |                   |
| √ Refrigerator      | √ Microwave       | Country:       | NL                |
| √ Stove             | √ Oven            | State:         | Noord-Holland     |
| √ Dishwasher        | √ Freezer         | City:          | Amsterdam         |
| √ Extractor hood    | l                 | Street:        | Albert Cuypstraat |
|                     |                   | Street Number: | 203 A2            |
|                     |                   | Postal Code:   | 1073 BE           |
|                     |                   | Floor Number:  | 0                 |
|                     |                   | Longitude:     | E4° 53' 43.6"     |
|                     |                   | Latitude:      | N52° 21' 21.9''   |
| Neighborhood        |                   | -              |                   |
| Shopping<br>Center: | 2 Minutes         |                |                   |
| Town Center:        | 10 Minutes        |                |                   |
| Airport:            | 20 Minutes        |                |                   |