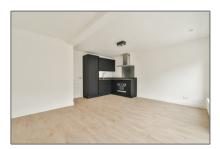

## **Features**

√

Balcony

√

Kitchen

√

Condition:

Semi Furnished

| Price:              | €1.750 Per Month  |                |                   |
|---------------------|-------------------|----------------|-------------------|
| Rental price:       | excluding         |                |                   |
| Available from:     | direct            |                |                   |
| View:               | Street            |                |                   |
| Bedrooms:           | 2                 |                |                   |
| Bathrooms:          | 1                 |                |                   |
| Size:               | 54 m <sup>2</sup> |                |                   |
| Year Built:         | -1903             |                |                   |
| Double glass:       | Yes               |                |                   |
| Appliances          |                   | Address Map    |                   |
| √ Refrigerator      | √ Microwave       | Country:       | NL                |
| √ Stove             | √ Oven            | State:         | Noord-Holland     |
| √ Dishwasher        | √ Freezer         | City:          | Amsterdam         |
| √ Extractor hood    | l                 | Street:        | Albert Cuypstraat |
|                     |                   | Street Number: | 203 A2            |
|                     |                   | Postal Code:   | 1073 BE           |
|                     |                   | Floor Number:  | 0                 |
|                     |                   | Longitude:     | E4° 53' 43.6"     |
|                     |                   | Latitude:      | N52° 21' 21.9''   |
| Neighborhood        |                   | -              |                   |
| Shopping<br>Center: | 2 Minutes         |                |                   |
| Town Center:        | 10 Minutes        |                |                   |
| Airport:            | 20 Minutes        |                |                   |