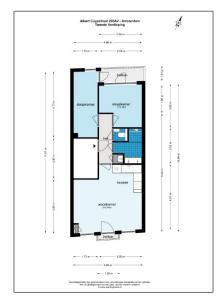

| Price:              | €1.750 Per Month  |                |                   |
|---------------------|-------------------|----------------|-------------------|
| Rental price:       | excluding         |                |                   |
| Available from:     | direct            |                |                   |
| View:               | Street            |                |                   |
| Bedrooms:           | 2                 |                |                   |
| Bathrooms:          | 1                 |                |                   |
| Size:               | 54 m <sup>2</sup> |                |                   |
| Year Built:         | -1903             |                |                   |
| Double glass:       | Yes               |                |                   |
| Appliances          |                   | Address Map    |                   |
| √ Refrigerator      | √ Microwave       | Country:       | NL                |
| √ Stove             | √ Oven            | State:         | Noord-Holland     |
| √ Dishwasher        | √ Freezer         | City:          | Amsterdam         |
| √ Extractor hood    | l                 | Street:        | Albert Cuypstraat |
|                     |                   | Street Number: | 203 A2            |
|                     |                   | Postal Code:   | 1073 BE           |
|                     |                   | Floor Number:  | 0                 |
|                     |                   | Longitude:     | E4° 53' 43.6"     |
|                     |                   | Latitude:      | N52° 21' 21.9''   |
| Neighborhood        |                   | -              |                   |
| Shopping<br>Center: | 2 Minutes         |                |                   |
| Town Center:        | 10 Minutes        |                |                   |
| Airport:            | 20 Minutes        |                |                   |