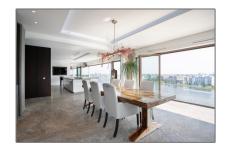

#### **Basic Details**

Property Type: Apartment

Listing Type: For Rent

Price: €6.950 Per Month

Rental price: Excluding

Available from: 01-01-2022

View: Canal

Bedrooms: 2

#### Features

✓ Heating System
✓ Elevator
✓ Balcony
✓ View
✓ Kitchen
✓ Patio
✓ Storage
✓ Parking

Bathrooms: 2
Size: 288 m²
Year Built: 2012
Double glass: Yes