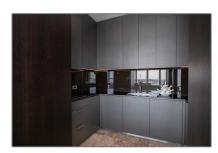

#### Features

✓ Heating System
✓ Elevator
✓ Balcony
✓ View
✓ Kitchen
✓ Patio
✓ Storage
✓ Parking

Bathrooms: 2
Size: 288 m²
Year Built: 2012
Double glass: Yes

## Appliances

| √         | Refrigerator | $\sqrt{}$ | Microwave       |
|-----------|--------------|-----------|-----------------|
| $\sqrt{}$ | Stove        | $\sqrt{}$ | Washing Machine |
| $\sqrt{}$ | Oven         | $\sqrt{}$ | Dishwasher      |
| $\sqrt{}$ | Dryer        | $\sqrt{}$ | Quooker         |
| $\sqrt{}$ | Freezer      | $\sqrt{}$ | Extractor hood  |