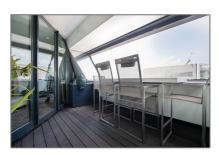

#### Features

✓ Heating System
✓ Elevator
✓ Balcony
✓ View
✓ Kitchen
✓ Patio
✓ Storage
✓ Parking

Bathrooms: 2
Size: 288 m²
Year Built: 2012
Double glass: Yes