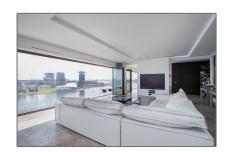

# Apartment for rent

 $288 \ m^2$  - IJdok 151 1013 MM, Amsterdam, Noord-Holland Netherlands

#### **Basic Details**

Property Type: Apartment

Listing Type: For Rent

Price: €6.950 Per Month

Rental price: Excluding

Available from: 01-01-2022

View: Canal

Bedrooms: 2

#### Features

✓ Heating System
✓ Elevator
✓ Balcony
✓ View
✓ Kitchen
✓ Patio
✓ Storage
✓ Parking

Bathrooms: 2
Size: 288 m²
Year Built: 2012
Double glass: Yes