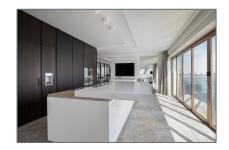

# Apartment for rent

 $288 \ m^2$  - IJdok 151 1013 MM, Amsterdam, Noord-Holland Netherlands

#### Features

✓ Heating System
✓ Elevator
✓ Balcony
✓ View
✓ Kitchen
✓ Patio
✓ Storage
✓ Parking

Bathrooms: 2
Size: 288 m²
Year Built: 2012
Double glass: Yes