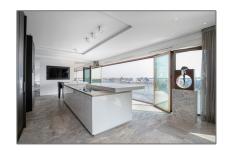

# Apartment for rent

 $288 \ m^2$  - IJdok 151 1013 MM, Amsterdam, Noord-Holland Netherlands

#### Features

✓ Heating System
✓ Elevator
✓ Balcony
✓ View
✓ Kitchen
✓ Patio
✓ Storage
✓ Parking

Bathrooms: 2
Size: 288 m²
Year Built: 2012
Double glass: Yes