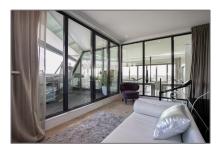

# Apartment for rent

 $288 \ m^2$  - IJdok 151 1013 MM, Amsterdam, Noord-Holland Netherlands

#### **Basic Details**

Property Type: Apartment

Listing Type: For Rent

Price: €6.950 Per Month

Rental price: Excluding

Available from: 01-01-2022

View: Canal

Bedrooms: 2

#### Features

✓ Heating System
✓ Elevator
✓ Balcony
✓ View
✓ Kitchen
✓ Patio
✓ Storage
✓ Parking

Bathrooms: 2
Size: 288 m²
Year Built: 2012
Double glass: Yes