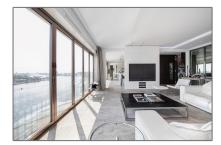

# Apartment for rent

 $288 \ m^2$  - IJdok 151 1013 MM, Amsterdam, Noord-Holland Netherlands

#### **Basic Details**

Property Type: Apartment

Listing Type: For Rent

Price: €6.950 Per Month

Rental price: Excluding

Available from: 01-01-2022

View: Canal

Bedrooms: 2

#### Features

✓ Heating System
✓ Elevator
✓ Balcony
✓ View
✓ Kitchen
✓ Patio
✓ Storage
✓ Parking

Bathrooms: 2
Size: 288 m²
Year Built: 2012
Double glass: Yes