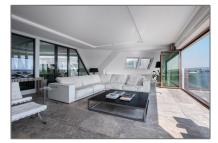

# Apartment for rent

 $288 \ m^2$  - IJdok 151 1013 MM, Amsterdam, Noord-Holland Netherlands

#### **Basic Details**

Property Type: Apartment

Listing Type: For Rent

Price: €6.950 Per Month

Rental price: Excluding

Available from: 01-01-2022

View: Canal

Bedrooms: 2

#### Features

✓ Heating System
✓ Elevator
✓ Balcony
✓ View
✓ Kitchen
✓ Patio
✓ Storage
✓ Parking

Bathrooms: 2
Size: 288 m²
Year Built: 2012
Double glass: Yes