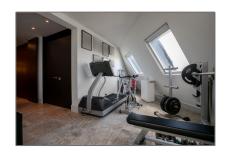

#### Features

✓ Heating System
✓ Elevator
✓ Balcony
✓ View
✓ Kitchen
✓ Patio
✓ Storage
✓ Parking

Bathrooms: 2
Size: 288 m²
Year Built: 2012
Double glass: Yes