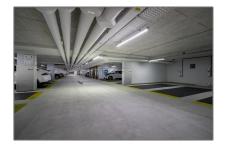

#### Features

✓ Heating System
✓ Elevator
✓ Balcony
✓ View
✓ Kitchen
✓ Patio
✓ Storage
✓ Parking

Bathrooms: 2
Size: 288 m²
Year Built: 2012
Double glass: Yes