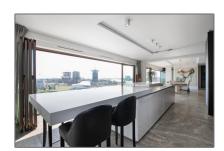

#### **Basic Details**

Property Type: Apartment

Listing Type: For Rent

Price: €6.950 Per Month

Rental price: Excluding

Available from: 01-01-2022

View: Canal

Bedrooms: 2

#### Features

✓ Heating System
✓ Elevator
✓ Balcony
✓ View
✓ Kitchen
✓ Patio
✓ Storage
✓ Parking

Bathrooms: 2
Size: 288 m²
Year Built: 2012
Double glass: Yes