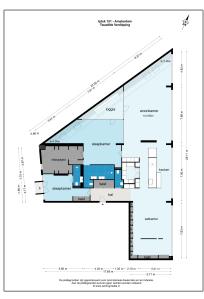

#### Features

✓ Heating System
✓ Elevator
✓ Balcony
✓ View
✓ Kitchen
✓ Patio
✓ Storage
✓ Parking

Bathrooms: 2
Size: 288 m²
Year Built: 2012
Double glass: Yes