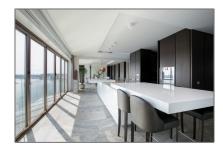

#### **Basic Details**

Property Type: Apartment

Listing Type: For Rent

Price: €6.950 Per Month

Rental price: Excluding

Available from: 01-01-2022

View: Canal

Bedrooms: 2

#### Features

✓ Heating System
✓ Elevator
✓ Balcony
✓ View
✓ Kitchen
✓ Patio
✓ Storage
✓ Parking

Bathrooms: 2
Size: 288 m²
Year Built: 2012
Double glass: Yes