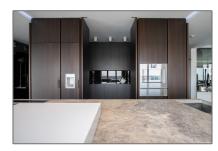

# Apartment for rent

 $288 \ m^2$  - IJdok 151 1013 MM, Amsterdam, Noord-Holland Netherlands

#### Features

✓ Heating System
✓ Elevator
✓ Balcony
✓ View
✓ Kitchen
✓ Patio
✓ Storage
✓ Parking

Bathrooms: 2
Size: 288 m²
Year Built: 2012
Double glass: Yes

## Appliances

| √         | Refrigerator | $\sqrt{}$ | Microwave       |
|-----------|--------------|-----------|-----------------|
| $\sqrt{}$ | Stove        | $\sqrt{}$ | Washing Machine |
| $\sqrt{}$ | Oven         | $\sqrt{}$ | Dishwasher      |
| $\sqrt{}$ | Dryer        | $\sqrt{}$ | Quooker         |
| $\sqrt{}$ | Freezer      | $\sqrt{}$ | Extractor hood  |