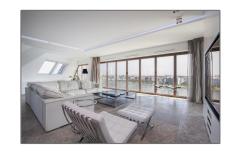

# Apartment for rent

 $288 \ m^2$  - IJdok 151 1013 MM, Amsterdam, Noord-Holland Netherlands

#### **Basic Details**

Property Type: Apartment

Listing Type: For Rent

Price: €6.950 Per Month

Rental price: Excluding

Available from: 01-01-2022

View: Canal

Bedrooms: 2

#### Features

✓ Heating System
✓ Elevator
✓ Balcony
✓ View
✓ Kitchen
✓ Patio
✓ Storage
✓ Parking

Bathrooms: 2
Size: 288 m²
Year Built: 2012
Double glass: Yes