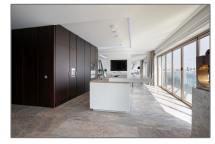

# Apartment for rent

 $288 \ m^2$  - IJdok 151 1013 MM, Amsterdam, Noord-Holland Netherlands

#### Features

✓ Heating System
✓ Elevator
✓ Balcony
✓ View
✓ Kitchen
✓ Patio
✓ Storage
✓ Parking

Bathrooms: 2
Size: 288 m²
Year Built: 2012
Double glass: Yes