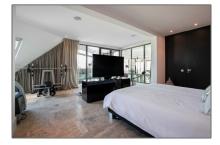

#### **Basic Details**

Property Type: Apartment

Listing Type: For Rent

Price: €6.950 Per Month

Rental price: Excluding

Available from: 01-01-2022

View: Canal

Bedrooms: 2

#### Features

✓ Heating System
✓ Elevator
✓ Balcony
✓ View
✓ Kitchen
✓ Patio
✓ Storage
✓ Parking

Bathrooms: 2
Size: 288 m²
Year Built: 2012
Double glass: Yes