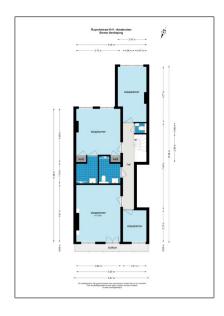

## RENTED

 $161\ m^2$  - Ruyschstraat 6 Hs 1091 CB, Amsterdam, Noord-Holland Nederland

## Features

√ H

Heating System

Garden

Balcony

√

Storage

| Price:              | €4.000 Per Month   |               |                   |
|---------------------|--------------------|---------------|-------------------|
| Rental price:       | Excluding          |               |                   |
| Available from:     | per direct         |               |                   |
| View:               | Garden             |               |                   |
| Bedrooms:           | 4                  |               |                   |
| Bathrooms:          | 2                  |               |                   |
| Size:               | 161 m <sup>2</sup> |               |                   |
| Double glass:       | Yes                |               |                   |
| Appliances          |                    | Address Map   |                   |
| √ Refrigerator      | √ Microwave        | Country:      | NL                |
| √ Oven              | √ Dishwasher       | State:        | Noord-Holland     |
| √ Freezer           | √ Extractor hood   | City:         | Amsterdam         |
|                     |                    | Zipcode:      | 1091 CB           |
|                     |                    | Street:       | Ruyschstraat 6 Hs |
|                     |                    | Floor Number: | 0                 |
|                     |                    | Longitude:    | E4° 54' 27.2"     |
|                     |                    | Latitude:     | N52° 21' 24.2''   |
| Neighborhood        |                    | -             |                   |
| Shopping<br>Center: | 5 Minutes          |               |                   |
| Town Center:        | 10 Minutes         |               |                   |
| Train Station:      | 10 Minutes         |               |                   |
| Metro station:      | 10 Minutes         |               |                   |
| Tram stop:          | 2 Minutes          |               |                   |
|                     |                    |               |                   |