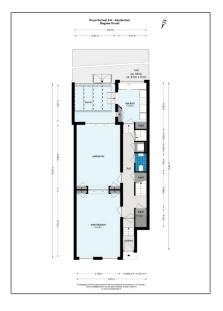

## Features

√ H

Heating System

Garden

Balcony

√

Storage

| Price:              | €4.000 Per Month   |               |                   |
|---------------------|--------------------|---------------|-------------------|
| Rental price:       | Excluding          |               |                   |
| Available from:     | per direct         |               |                   |
| View:               | Garden             |               |                   |
| Bedrooms:           | 4                  |               |                   |
| Bathrooms:          | 2                  |               |                   |
| Size:               | 161 m <sup>2</sup> |               |                   |
| Double glass:       | Yes                |               |                   |
| Appliances          |                    | Address Map   |                   |
| √ Refrigerator      | √ Microwave        | Country:      | NL                |
| √ Oven              | √ Dishwasher       | State:        | Noord-Holland     |
| √ Freezer           | √ Extractor hood   | City:         | Amsterdam         |
|                     |                    | Zipcode:      | 1091 CB           |
|                     |                    | Street:       | Ruyschstraat 6 Hs |
|                     |                    | Floor Number: | 0                 |
|                     |                    | Longitude:    | E4° 54' 27.2"     |
|                     |                    | Latitude:     | N52° 21' 24.2''   |
| Neighborhood        |                    | -             |                   |
| Shopping<br>Center: | 5 Minutes          |               |                   |
| Town Center:        | 10 Minutes         |               |                   |
| Train Station:      | 10 Minutes         |               |                   |
| Metro station:      | 10 Minutes         |               |                   |
| Tram stop:          | 2 Minutes          |               |                   |
|                     |                    |               |                   |