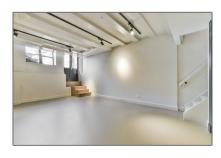

#### Basic Details

| Property Type:  | Apartment          |  |  |
|-----------------|--------------------|--|--|
| Listing Type:   | For Rent           |  |  |
| Monument:       | Yes                |  |  |
| Price:          | €3.900 Per Month   |  |  |
| Available from: | Direct             |  |  |
| View:           | Canal              |  |  |
| Bedrooms:       | 3                  |  |  |
| Bathrooms:      | 2                  |  |  |
| Size:           | 140 m <sup>2</sup> |  |  |
| Year Built:     | -1906              |  |  |
| Double glass:   | No                 |  |  |

#### Features

| √ Heating Syste | m: Central     |
|-----------------|----------------|
|                 | / 771 1        |
| √ View          | √ Kitchen      |
| √ High Ceiling  |                |
| √ Condition:    | Semi Furnished |