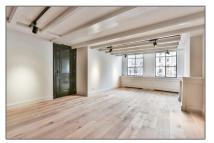

# **RENTED**

 $140\ m^2$  - Herengracht 283 huis, Amsterdam, Noord-Holland Nederland

#### Basic Details

| Property Type:  | Apartment          |  |  |
|-----------------|--------------------|--|--|
| Listing Type:   | For Rent           |  |  |
| Monument:       | Yes                |  |  |
| Price:          | €3.900 Per Month   |  |  |
| Available from: | Direct             |  |  |
| View:           | Canal              |  |  |
| Bedrooms:       | 3                  |  |  |
| Bathrooms:      | 2                  |  |  |
| Size:           | 140 m <sup>2</sup> |  |  |
| Year Built:     | -1906              |  |  |
| Double glass:   | No                 |  |  |