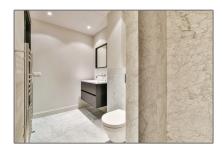

#### Basic Details

| Property Type:  | Apartment          |  |  |
|-----------------|--------------------|--|--|
| Listing Type:   | For Rent           |  |  |
| Monument:       | Yes                |  |  |
| Price:          | €3.900 Per Month   |  |  |
| Available from: | Direct             |  |  |
| View:           | Canal              |  |  |
| Bedrooms:       | 3                  |  |  |
| Bathrooms:      | 2                  |  |  |
| Size:           | 140 m <sup>2</sup> |  |  |
| Year Built:     | -1906              |  |  |
| Double glass:   | No                 |  |  |

#### Features

| √ Heating Syste | m: Central     |
|-----------------|----------------|
|                 | / 771 1        |
| √ View          | √ Kitchen      |
| √ High Ceiling  |                |
| √ Condition:    | Semi Furnished |