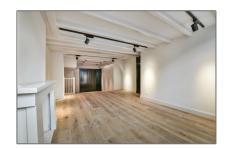

# **RENTED**

 $140\ m^2$  - Herengracht 283 huis, Amsterdam, Noord-Holland Nederland

#### Basic Details

| Property Type:  | Apartment          |  |  |
|-----------------|--------------------|--|--|
| Listing Type:   | For Rent           |  |  |
| Monument:       | Yes                |  |  |
| Price:          | €3.900 Per Month   |  |  |
| Available from: | Direct             |  |  |
| View:           | Canal              |  |  |
| Bedrooms:       | 3                  |  |  |
| Bathrooms:      | 2                  |  |  |
| Size:           | 140 m <sup>2</sup> |  |  |
| Year Built:     | -1906              |  |  |
| Double glass:   | No                 |  |  |