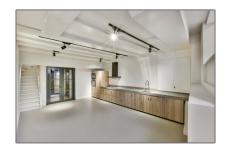

#### Basic Details

| Property Type:  | Apartment          |  |  |
|-----------------|--------------------|--|--|
| Listing Type:   | For Rent           |  |  |
| Monument:       | Yes                |  |  |
| Price:          | €3.900 Per Month   |  |  |
| Available from: | Direct             |  |  |
| View:           | Canal              |  |  |
| Bedrooms:       | 3                  |  |  |
| Bathrooms:      | 2                  |  |  |
| Size:           | 140 m <sup>2</sup> |  |  |
| Year Built:     | -1906              |  |  |
| Double glass:   | No                 |  |  |

#### Features

| √ Heating Syste | m: Central     |
|-----------------|----------------|
|                 | / 771 1        |
| √ View          | √ Kitchen      |
| √ High Ceiling  |                |
| √ Condition:    | Semi Furnished |

## Appliances

| $\sqrt{}$ | Refrigerator   | $\sqrt{}$ | Microwave |
|-----------|----------------|-----------|-----------|
| $\sqrt{}$ | Stove          | $\sqrt{}$ | Oven      |
| $\sqrt{}$ | Dishwasher     | $\sqrt{}$ | Freezer   |
|           | Extractor hood |           |           |