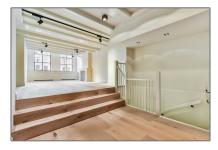

#### Basic Details

| Property Type:  | Apartment          |  |  |
|-----------------|--------------------|--|--|
| Listing Type:   | For Rent           |  |  |
| Monument:       | Yes                |  |  |
| Price:          | €3.900 Per Month   |  |  |
| Available from: | Direct             |  |  |
| View:           | Canal              |  |  |
| Bedrooms:       | 3                  |  |  |
| Bathrooms:      | 2                  |  |  |
| Size:           | 140 m <sup>2</sup> |  |  |
| Year Built:     | -1906              |  |  |
| Double glass:   | No                 |  |  |

#### Features

| √ Heating Syste | m: Central     |
|-----------------|----------------|
|                 | / 771 1        |
| √ View          | √ Kitchen      |
| √ High Ceiling  |                |
| √ Condition:    | Semi Furnished |