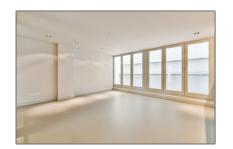

# **RENTED**

 $140\ m^2$  - Herengracht 283 huis, Amsterdam, Noord-Holland Nederland

#### Basic Details

| Property Type:  | Apartment          |  |  |
|-----------------|--------------------|--|--|
| Listing Type:   | For Rent           |  |  |
| Monument:       | Yes                |  |  |
| Price:          | €3.900 Per Month   |  |  |
| Available from: | Direct             |  |  |
| View:           | Canal              |  |  |
| Bedrooms:       | 3                  |  |  |
| Bathrooms:      | 2                  |  |  |
| Size:           | 140 m <sup>2</sup> |  |  |
| Year Built:     | -1906              |  |  |
| Double glass:   | No                 |  |  |