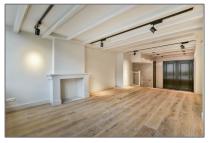

# **RENTED**

 $140\ m^2$  - Herengracht 283 huis, Amsterdam, Noord-Holland Nederland

#### Basic Details

| Property Type:  | Apartment          |  |  |
|-----------------|--------------------|--|--|
| Listing Type:   | For Rent           |  |  |
| Monument:       | Yes                |  |  |
| Price:          | €3.900 Per Month   |  |  |
| Available from: | Direct             |  |  |
| View:           | Canal              |  |  |
| Bedrooms:       | 3                  |  |  |
| Bathrooms:      | 2                  |  |  |
| Size:           | 140 m <sup>2</sup> |  |  |
| Year Built:     | -1906              |  |  |
| Double glass:   | No                 |  |  |