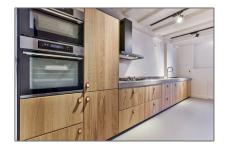

## Appliances

| $\sqrt{}$ | Refrigerator   | $\sqrt{}$ | Microwave |
|-----------|----------------|-----------|-----------|
| $\sqrt{}$ | Stove          | $\sqrt{}$ | Oven      |
| $\sqrt{}$ | Dishwasher     | $\sqrt{}$ | Freezer   |
|           | Extractor hood |           |           |