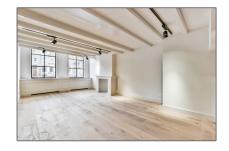

#### Basic Details

| Property Type:  | Apartment          |  |  |
|-----------------|--------------------|--|--|
| Listing Type:   | For Rent           |  |  |
| Monument:       | Yes                |  |  |
| Price:          | €3.900 Per Month   |  |  |
| Available from: | Direct             |  |  |
| View:           | Canal              |  |  |
| Bedrooms:       | 3                  |  |  |
| Bathrooms:      | 2                  |  |  |
| Size:           | 140 m <sup>2</sup> |  |  |
| Year Built:     | -1906              |  |  |
| Double glass:   | No                 |  |  |

#### Features

| √ Heating Syste | m: Central     |
|-----------------|----------------|
|                 | / 771 1        |
| √ View          | √ Kitchen      |
| √ High Ceiling  |                |
| √ Condition:    | Semi Furnished |