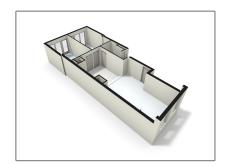

#### Basic Details

| Property Type:  | Apartment          |  |  |
|-----------------|--------------------|--|--|
| Listing Type:   | For Rent           |  |  |
| Monument:       | Yes                |  |  |
| Price:          | €3.900 Per Month   |  |  |
| Available from: | Direct             |  |  |
| View:           | Canal              |  |  |
| Bedrooms:       | 3                  |  |  |
| Bathrooms:      | 2                  |  |  |
| Size:           | 140 m <sup>2</sup> |  |  |
| Year Built:     | -1906              |  |  |
| Double glass:   | No                 |  |  |