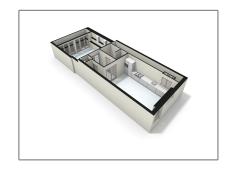

# **RENTED**

 $140\ m^2$  - Herengracht 283 huis, Amsterdam, Noord-Holland Nederland

#### Basic Details

| Property Type:  | Apartment          |  |  |
|-----------------|--------------------|--|--|
| Listing Type:   | For Rent           |  |  |
| Monument:       | Yes                |  |  |
| Price:          | €3.900 Per Month   |  |  |
| Available from: | Direct             |  |  |
| View:           | Canal              |  |  |
| Bedrooms:       | 3                  |  |  |
| Bathrooms:      | 2                  |  |  |
| Size:           | 140 m <sup>2</sup> |  |  |
| Year Built:     | -1906              |  |  |
| Double glass:   | No                 |  |  |