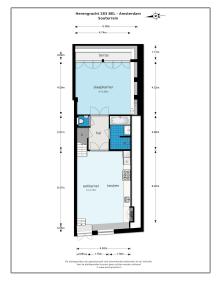

#### Basic Details

| Property Type:  | Apartment          |  |  |
|-----------------|--------------------|--|--|
| Listing Type:   | For Rent           |  |  |
| Monument:       | Yes                |  |  |
| Price:          | €3.900 Per Month   |  |  |
| Available from: | Direct             |  |  |
| View:           | Canal              |  |  |
| Bedrooms:       | 3                  |  |  |
| Bathrooms:      | 2                  |  |  |
| Size:           | 140 m <sup>2</sup> |  |  |
| Year Built:     | -1906              |  |  |
| Double glass:   | No                 |  |  |

### Address Map

| Country:       | NL              |  |  |
|----------------|-----------------|--|--|
| State:         | Noord-Holland   |  |  |
| City:          | Amsterdam       |  |  |
| Street:        | Herengracht     |  |  |
| Street Number: | 283 huis        |  |  |
| Postal Code:   | 1016 BK         |  |  |
| Floor Number:  | 0               |  |  |
| Longitude:     | E4° 53' 12.9''  |  |  |
| Latitude:      | N52° 22' 26.8'' |  |  |
|                |                 |  |  |