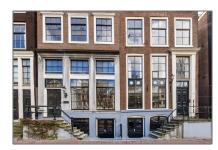

# **RENTED**

 $140\ m^2$  - Herengracht 283 huis, Amsterdam, Noord-Holland Nederland

#### Basic Details

| Property Type:  | Apartment          |  |  |
|-----------------|--------------------|--|--|
| Listing Type:   | For Rent           |  |  |
| Monument:       | Yes                |  |  |
| Price:          | €3.900 Per Month   |  |  |
| Available from: | Direct             |  |  |
| View:           | Canal              |  |  |
| Bedrooms:       | 3                  |  |  |
| Bathrooms:      | 2                  |  |  |
| Size:           | 140 m <sup>2</sup> |  |  |
| Year Built:     | -1906              |  |  |
| Double glass:   | No                 |  |  |