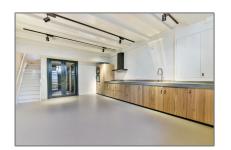

#### Basic Details

| Property Type:  | Apartment          |  |  |
|-----------------|--------------------|--|--|
| Listing Type:   | For Rent           |  |  |
| Monument:       | Yes                |  |  |
| Price:          | €3.900 Per Month   |  |  |
| Available from: | Direct             |  |  |
| View:           | Canal              |  |  |
| Bedrooms:       | 3                  |  |  |
| Bathrooms:      | 2                  |  |  |
| Size:           | 140 m <sup>2</sup> |  |  |
| Year Built:     | -1906              |  |  |
| Double glass:   | No                 |  |  |

#### Features

| √ Heating Syste | m: Central     |
|-----------------|----------------|
|                 | / 771 1        |
| √ View          | √ Kitchen      |
| √ High Ceiling  |                |
| √ Condition:    | Semi Furnished |

## Appliances

| $\sqrt{}$ | Refrigerator   | $\sqrt{}$ | Microwave |
|-----------|----------------|-----------|-----------|
| $\sqrt{}$ | Stove          | $\sqrt{}$ | Oven      |
| $\sqrt{}$ | Dishwasher     | $\sqrt{}$ | Freezer   |
|           | Extractor hood |           |           |