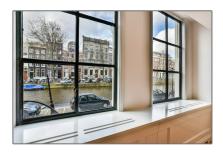

#### Basic Details

| Property Type:  | Apartment          |  |  |
|-----------------|--------------------|--|--|
| Listing Type:   | For Rent           |  |  |
| Monument:       | Yes                |  |  |
| Price:          | €3.900 Per Month   |  |  |
| Available from: | Direct             |  |  |
| View:           | Canal              |  |  |
| Bedrooms:       | 3                  |  |  |
| Bathrooms:      | 2                  |  |  |
| Size:           | 140 m <sup>2</sup> |  |  |
| Year Built:     | -1906              |  |  |
| Double glass:   | No                 |  |  |