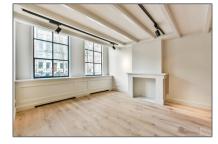

# **RENTED**

 $140\ m^2$  - Herengracht 283 huis, Amsterdam, Noord-Holland Nederland

#### Basic Details

| Property Type:  | Apartment          |  |  |
|-----------------|--------------------|--|--|
| Listing Type:   | For Rent           |  |  |
| Monument:       | Yes                |  |  |
| Price:          | €3.900 Per Month   |  |  |
| Available from: | Direct             |  |  |
| View:           | Canal              |  |  |
| Bedrooms:       | 3                  |  |  |
| Bathrooms:      | 2                  |  |  |
| Size:           | 140 m <sup>2</sup> |  |  |
| Year Built:     | -1906              |  |  |
| Double glass:   | No                 |  |  |