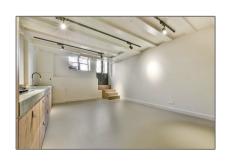

#### Features

| √ Heating Syste | m: Central     |
|-----------------|----------------|
|                 | / 771 1        |
| √ View          | √ Kitchen      |
| √ High Ceiling  |                |
| √ Condition:    | Semi Furnished |

## Appliances

| $\sqrt{}$ | Refrigerator   | $\sqrt{}$ | Microwave |
|-----------|----------------|-----------|-----------|
| $\sqrt{}$ | Stove          | $\sqrt{}$ | Oven      |
| $\sqrt{}$ | Dishwasher     | $\sqrt{}$ | Freezer   |
|           | Extractor hood |           |           |