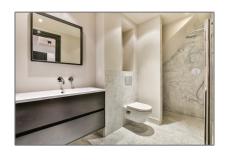

#### Basic Details

| Property Type:  | Apartment          |  |  |
|-----------------|--------------------|--|--|
| Listing Type:   | For Rent           |  |  |
| Monument:       | Yes                |  |  |
| Price:          | €3.900 Per Month   |  |  |
| Available from: | Direct             |  |  |
| View:           | Canal              |  |  |
| Bedrooms:       | 3                  |  |  |
| Bathrooms:      | 2                  |  |  |
| Size:           | 140 m <sup>2</sup> |  |  |
| Year Built:     | -1906              |  |  |
| Double glass:   | No                 |  |  |

#### Features

| √ Heating Syste | m: Central     |
|-----------------|----------------|
|                 | / 771 1        |
| √ View          | √ Kitchen      |
| √ High Ceiling  |                |
| √ Condition:    | Semi Furnished |