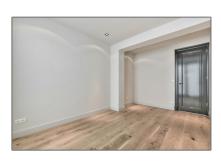

#### Basic Details

| Property Type:  | Apartment          |  |  |
|-----------------|--------------------|--|--|
| Listing Type:   | For Rent           |  |  |
| Monument:       | Yes                |  |  |
| Price:          | €3.900 Per Month   |  |  |
| Available from: | Direct             |  |  |
| View:           | Canal              |  |  |
| Bedrooms:       | 3                  |  |  |
| Bathrooms:      | 2                  |  |  |
| Size:           | 140 m <sup>2</sup> |  |  |
| Year Built:     | -1906              |  |  |
| Double glass:   | No                 |  |  |

#### Features

| √ Heating Syste | m: Central     |
|-----------------|----------------|
|                 | / 771 1        |
| √ View          | √ Kitchen      |
| √ High Ceiling  |                |
| √ Condition:    | Semi Furnished |