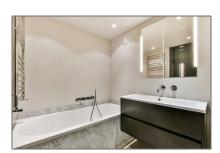

#### Basic Details

| Property Type:  | Apartment          |  |  |
|-----------------|--------------------|--|--|
| Listing Type:   | For Rent           |  |  |
| Monument:       | Yes                |  |  |
| Price:          | €3.900 Per Month   |  |  |
| Available from: | Direct             |  |  |
| View:           | Canal              |  |  |
| Bedrooms:       | 3                  |  |  |
| Bathrooms:      | 2                  |  |  |
| Size:           | 140 m <sup>2</sup> |  |  |
| Year Built:     | -1906              |  |  |
| Double glass:   | No                 |  |  |