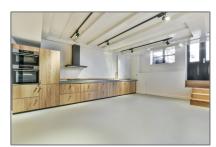

## Appliances

| $\sqrt{}$ | Refrigerator   | $\sqrt{}$ | Microwave |
|-----------|----------------|-----------|-----------|
| $\sqrt{}$ | Stove          | $\sqrt{}$ | Oven      |
| $\sqrt{}$ | Dishwasher     | $\sqrt{}$ | Freezer   |
|           | Extractor hood |           |           |