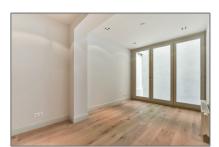

#### Basic Details

| Property Type:  | Apartment          |  |  |
|-----------------|--------------------|--|--|
| Listing Type:   | For Rent           |  |  |
| Monument:       | Yes                |  |  |
| Price:          | €3.900 Per Month   |  |  |
| Available from: | Direct             |  |  |
| View:           | Canal              |  |  |
| Bedrooms:       | 3                  |  |  |
| Bathrooms:      | 2                  |  |  |
| Size:           | 140 m <sup>2</sup> |  |  |
| Year Built:     | -1906              |  |  |
| Double glass:   | No                 |  |  |

#### Features

| √ Heating Syste | m: Central     |
|-----------------|----------------|
|                 | / 771 1        |
| √ View          | √ Kitchen      |
| √ High Ceiling  |                |
| √ Condition:    | Semi Furnished |