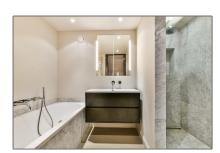

#### Basic Details

| Property Type:  | Apartment          |  |  |
|-----------------|--------------------|--|--|
| Listing Type:   | For Rent           |  |  |
| Monument:       | Yes                |  |  |
| Price:          | €3.900 Per Month   |  |  |
| Available from: | Direct             |  |  |
| View:           | Canal              |  |  |
| Bedrooms:       | 3                  |  |  |
| Bathrooms:      | 2                  |  |  |
| Size:           | 140 m <sup>2</sup> |  |  |
| Year Built:     | -1906              |  |  |
| Double glass:   | No                 |  |  |