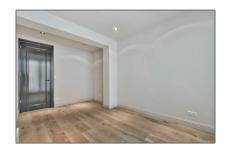

#### Basic Details

| Property Type:  | Apartment          |  |  |
|-----------------|--------------------|--|--|
| Listing Type:   | For Rent           |  |  |
| Monument:       | Yes                |  |  |
| Price:          | €3.900 Per Month   |  |  |
| Available from: | Direct             |  |  |
| View:           | Canal              |  |  |
| Bedrooms:       | 3                  |  |  |
| Bathrooms:      | 2                  |  |  |
| Size:           | 140 m <sup>2</sup> |  |  |
| Year Built:     | -1906              |  |  |
| Double glass:   | No                 |  |  |

#### Features

| √ Heating Syste | m: Central     |
|-----------------|----------------|
|                 | / 771 1        |
| √ View          | √ Kitchen      |
| √ High Ceiling  |                |
| √ Condition:    | Semi Furnished |