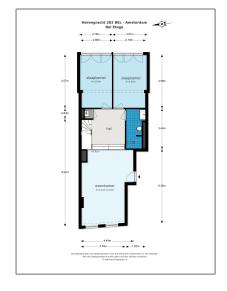

#### Basic Details

| Property Type:  | Apartment          |  |  |
|-----------------|--------------------|--|--|
| Listing Type:   | For Rent           |  |  |
| Monument:       | Yes                |  |  |
| Price:          | €3.900 Per Month   |  |  |
| Available from: | Direct             |  |  |
| View:           | Canal              |  |  |
| Bedrooms:       | 3                  |  |  |
| Bathrooms:      | 2                  |  |  |
| Size:           | 140 m <sup>2</sup> |  |  |
| Year Built:     | -1906              |  |  |
| Double glass:   | No                 |  |  |