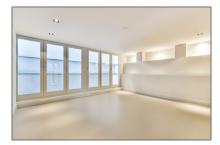

#### Basic Details

| Property Type:  | Apartment          |  |  |
|-----------------|--------------------|--|--|
| Listing Type:   | For Rent           |  |  |
| Monument:       | Yes                |  |  |
| Price:          | €3.900 Per Month   |  |  |
| Available from: | Direct             |  |  |
| View:           | Canal              |  |  |
| Bedrooms:       | 3                  |  |  |
| Bathrooms:      | 2                  |  |  |
| Size:           | 140 m <sup>2</sup> |  |  |
| Year Built:     | -1906              |  |  |
| Double glass:   | No                 |  |  |

#### Features

| √ Heating Syste | m: Central     |
|-----------------|----------------|
|                 | / 771 1        |
| √ View          | √ Kitchen      |
| √ High Ceiling  |                |
| √ Condition:    | Semi Furnished |