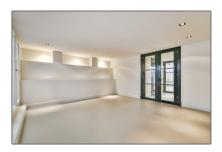

# **RENTED**

 $140\ m^2$  - Herengracht 283 huis, Amsterdam, Noord-Holland Nederland

#### Basic Details

| Property Type:  | Apartment          |  |  |
|-----------------|--------------------|--|--|
| Listing Type:   | For Rent           |  |  |
| Monument:       | Yes                |  |  |
| Price:          | €3.900 Per Month   |  |  |
| Available from: | Direct             |  |  |
| View:           | Canal              |  |  |
| Bedrooms:       | 3                  |  |  |
| Bathrooms:      | 2                  |  |  |
| Size:           | 140 m <sup>2</sup> |  |  |
| Year Built:     | -1906              |  |  |
| Double glass:   | No                 |  |  |