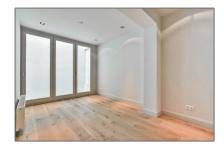

#### Basic Details

| Property Type:  | Apartment          |  |  |
|-----------------|--------------------|--|--|
| Listing Type:   | For Rent           |  |  |
| Monument:       | Yes                |  |  |
| Price:          | €3.900 Per Month   |  |  |
| Available from: | Direct             |  |  |
| View:           | Canal              |  |  |
| Bedrooms:       | 3                  |  |  |
| Bathrooms:      | 2                  |  |  |
| Size:           | 140 m <sup>2</sup> |  |  |
| Year Built:     | -1906              |  |  |
| Double glass:   | No                 |  |  |

#### Features

| √ Heating Syste | m: Central     |
|-----------------|----------------|
|                 | / 771 1        |
| √ View          | √ Kitchen      |
| √ High Ceiling  |                |
| √ Condition:    | Semi Furnished |