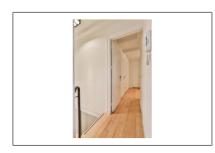

# RENTED

 $120\ m^2$  - Oostersekade 3 Hs 1011 LH, Amsterdam, Noord-Holland Nederland

#### Features

- ✓ Heating System
- √ Basement
- √ Kitchen

| Price:                   | €2.950 Per Month   |  |
|--------------------------|--------------------|--|
| Rental price:            | Excluding          |  |
| Available from:          | Direct             |  |
| View:                    | Canal              |  |
| Bedrooms:                | 3                  |  |
| Bathrooms:               | 2                  |  |
| Size:                    | 120 m <sup>2</sup> |  |
| Energielabel /<br>index: | D                  |  |