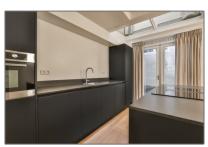

## Appliances

| <br>Refrigerator   | <br>Microwave |
|--------------------|---------------|
| <br>Stove          | <br>Oven      |
| <br>Dishwasher     | <br>Freezer   |
| <br>Extractor hood |               |
|                    |               |