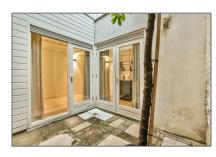

# RENTED

 $120\ m^2$  - Oostersekade 3 Hs 1011 LH, Amsterdam, Noord-Holland Nederland

#### Features

- ✓ Heating System
- √ Basement
- √ Kitchen

| Price:                   | €2.950 Per Month   |  |
|--------------------------|--------------------|--|
| Rental price:            | Excluding          |  |
| Available from:          | Direct             |  |
| View:                    | Canal              |  |
| Bedrooms:                | 3                  |  |
| Bathrooms:               | 2                  |  |
| Size:                    | 120 m <sup>2</sup> |  |
| Energielabel /<br>index: | D                  |  |