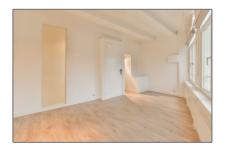

#### Features

- ✓ Heating System
- √ Basement
- √ Kitchen

| Price:                   | €2.950 Per Month   |  |
|--------------------------|--------------------|--|
| Rental price:            | Excluding          |  |
| Available from:          | Direct             |  |
| View:                    | Canal              |  |
| Bedrooms:                | 3                  |  |
| Bathrooms:               | 2                  |  |
| Size:                    | 120 m <sup>2</sup> |  |
| Energielabel /<br>index: | D                  |  |