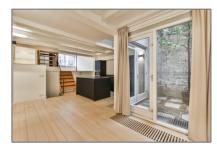

#### Features

- ✓ Heating System
- √ Basement
- √ Kitchen

| Price:                   | €2.950 Per Month   |  |
|--------------------------|--------------------|--|
| Rental price:            | Excluding          |  |
| Available from:          | Direct             |  |
| View:                    | Canal              |  |
| Bedrooms:                | 3                  |  |
| Bathrooms:               | 2                  |  |
| Size:                    | 120 m <sup>2</sup> |  |
| Energielabel /<br>index: | D                  |  |

## Appliances

| <br>Refrigerator   | <br>Microwave |
|--------------------|---------------|
| <br>Stove          | <br>Oven      |
| <br>Dishwasher     | <br>Freezer   |
| <br>Extractor hood |               |
|                    |               |