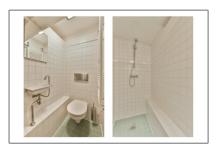

#### Features

- ✓ Heating System
- √ Basement
- √ Kitchen

| Price:                   | €2.950 Per Month   |  |
|--------------------------|--------------------|--|
| Rental price:            | Excluding          |  |
| Available from:          | Direct             |  |
| View:                    | Canal              |  |
| Bedrooms:                | 3                  |  |
| Bathrooms:               | 2                  |  |
| Size:                    | 120 m <sup>2</sup> |  |
| Energielabel /<br>index: | D                  |  |