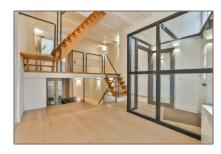

# RENTED

 $120\ m^2$  - Oostersekade 3 Hs 1011 LH, Amsterdam, Noord-Holland Nederland

#### Features

- ✓ Heating System
- √ Basement
- √ Kitchen

| Price:                   | €2.950 Per Month   |  |
|--------------------------|--------------------|--|
| Rental price:            | Excluding          |  |
| Available from:          | Direct             |  |
| View:                    | Canal              |  |
| Bedrooms:                | 3                  |  |
| Bathrooms:               | 2                  |  |
| Size:                    | 120 m <sup>2</sup> |  |
| Energielabel /<br>index: | D                  |  |