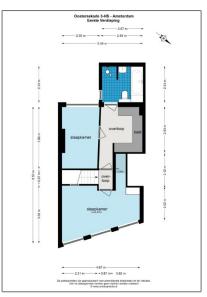

#### Features

- ✓ Heating System
- √ Basement
- √ Kitchen

| Price:                   | €2.950 Per Month   |  |
|--------------------------|--------------------|--|
| Rental price:            | Excluding          |  |
| Available from:          | Direct             |  |
| View:                    | Canal              |  |
| Bedrooms:                | 3                  |  |
| Bathrooms:               | 2                  |  |
| Size:                    | 120 m <sup>2</sup> |  |
| Energielabel /<br>index: | D                  |  |