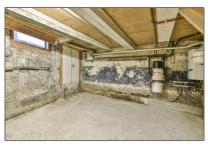

#### Features

- ✓ Heating System
- √ Basement
- √ Kitchen

| Price:                   | €2.950 Per Month   |  |
|--------------------------|--------------------|--|
| Rental price:            | Excluding          |  |
| Available from:          | Direct             |  |
| View:                    | Canal              |  |
| Bedrooms:                | 3                  |  |
| Bathrooms:               | 2                  |  |
| Size:                    | 120 m <sup>2</sup> |  |
| Energielabel /<br>index: | D                  |  |