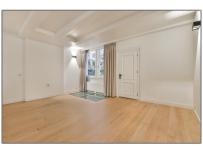

# RENTED

 $120\ m^2$  - Oostersekade 3 Hs 1011 LH, Amsterdam, Noord-Holland Nederland

#### Features

- ✓ Heating System
- √ Basement
- √ Kitchen

| Price:                   | €2.950 Per Month   |  |
|--------------------------|--------------------|--|
| Rental price:            | Excluding          |  |
| Available from:          | Direct             |  |
| View:                    | Canal              |  |
| Bedrooms:                | 3                  |  |
| Bathrooms:               | 2                  |  |
| Size:                    | 120 m <sup>2</sup> |  |
| Energielabel /<br>index: | D                  |  |