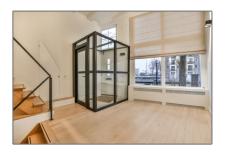

#### Features

- ✓ Heating System
- √ Basement
- √ Kitchen

| Price:                   | €2.950 Per Month   |  |
|--------------------------|--------------------|--|
| Rental price:            | Excluding          |  |
| Available from:          | Direct             |  |
| View:                    | Canal              |  |
| Bedrooms:                | 3                  |  |
| Bathrooms:               | 2                  |  |
| Size:                    | 120 m <sup>2</sup> |  |
| Energielabel /<br>index: | D                  |  |