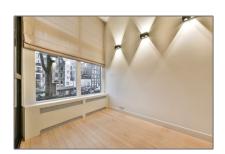

# RENTED

 $120\ m^2$  - Oostersekade 3 Hs 1011 LH, Amsterdam, Noord-Holland Nederland

#### Features

- ✓ Heating System
- √ Basement
- √ Kitchen

| Price:                   | €2.950 Per Month   |  |
|--------------------------|--------------------|--|
| Rental price:            | Excluding          |  |
| Available from:          | Direct             |  |
| View:                    | Canal              |  |
| Bedrooms:                | 3                  |  |
| Bathrooms:               | 2                  |  |
| Size:                    | 120 m <sup>2</sup> |  |
| Energielabel /<br>index: | D                  |  |