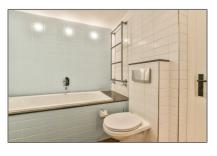

#### Features

- ✓ Heating System
- √ Basement
- √ Kitchen

| Price:                   | €2.950 Per Month   |  |
|--------------------------|--------------------|--|
| Rental price:            | Excluding          |  |
| Available from:          | Direct             |  |
| View:                    | Canal              |  |
| Bedrooms:                | 3                  |  |
| Bathrooms:               | 2                  |  |
| Size:                    | 120 m <sup>2</sup> |  |
| Energielabel /<br>index: | D                  |  |