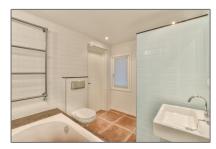

#### Features

- ✓ Heating System
- √ Basement
- √ Kitchen

| Price:                   | €2.950 Per Month   |  |
|--------------------------|--------------------|--|
| Rental price:            | Excluding          |  |
| Available from:          | Direct             |  |
| View:                    | Canal              |  |
| Bedrooms:                | 3                  |  |
| Bathrooms:               | 2                  |  |
| Size:                    | 120 m <sup>2</sup> |  |
| Energielabel /<br>index: | D                  |  |