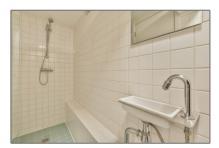

#### Features

- ✓ Heating System
- √ Basement
- √ Kitchen

| Price:                   | €2.950 Per Month   |  |
|--------------------------|--------------------|--|
| Rental price:            | Excluding          |  |
| Available from:          | Direct             |  |
| View:                    | Canal              |  |
| Bedrooms:                | 3                  |  |
| Bathrooms:               | 2                  |  |
| Size:                    | 120 m <sup>2</sup> |  |
| Energielabel /<br>index: | D                  |  |