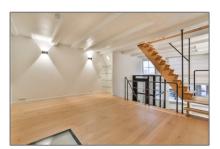

#### Features

- ✓ Heating System
- √ Basement
- √ Kitchen

| Price:                   | €2.950 Per Month   |  |
|--------------------------|--------------------|--|
| Rental price:            | Excluding          |  |
| Available from:          | Direct             |  |
| View:                    | Canal              |  |
| Bedrooms:                | 3                  |  |
| Bathrooms:               | 2                  |  |
| Size:                    | 120 m <sup>2</sup> |  |
| Energielabel /<br>index: | D                  |  |