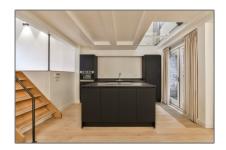

# RENTED

 $120\ m^2$  - Oostersekade 3 Hs 1011 LH, Amsterdam, Noord-Holland Nederland

#### Features

- ✓ Heating System
- √ Basement
- √ Kitchen

| Price:                   | €2.950 Per Month   |  |
|--------------------------|--------------------|--|
| Rental price:            | Excluding          |  |
| Available from:          | Direct             |  |
| View:                    | Canal              |  |
| Bedrooms:                | 3                  |  |
| Bathrooms:               | 2                  |  |
| Size:                    | 120 m <sup>2</sup> |  |
| Energielabel /<br>index: | D                  |  |

## Appliances

| <br>Refrigerator   | <br>Microwave |
|--------------------|---------------|
| <br>Stove          | <br>Oven      |
| <br>Dishwasher     | <br>Freezer   |
| <br>Extractor hood |               |
|                    |               |