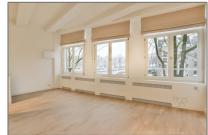

#### Features

- ✓ Heating System
- √ Basement
- √ Kitchen

| Price:                   | €2.950 Per Month   |  |
|--------------------------|--------------------|--|
| Rental price:            | Excluding          |  |
| Available from:          | Direct             |  |
| View:                    | Canal              |  |
| Bedrooms:                | 3                  |  |
| Bathrooms:               | 2                  |  |
| Size:                    | 120 m <sup>2</sup> |  |
| Energielabel /<br>index: | D                  |  |