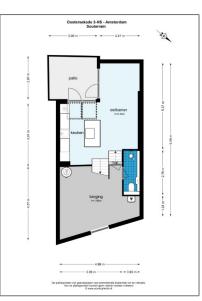

# RENTED

 $120\ m^2$  - Oostersekade 3 Hs 1011 LH, Amsterdam, Noord-Holland Nederland

#### Features

- ✓ Heating System
- √ Basement
- √ Kitchen

| Price:                   | €2.950 Per Month   |  |
|--------------------------|--------------------|--|
| Rental price:            | Excluding          |  |
| Available from:          | Direct             |  |
| View:                    | Canal              |  |
| Bedrooms:                | 3                  |  |
| Bathrooms:               | 2                  |  |
| Size:                    | 120 m <sup>2</sup> |  |
| Energielabel /<br>index: | D                  |  |