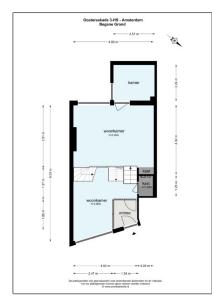

# RENTED

 $120\ m^2$  - Oostersekade 3 Hs 1011 LH, Amsterdam, Noord-Holland Nederland

#### Features

- ✓ Heating System
- √ Basement
- √ Kitchen

| Price:                   | €2.950 Per Month   |  |
|--------------------------|--------------------|--|
| Rental price:            | Excluding          |  |
| Available from:          | Direct             |  |
| View:                    | Canal              |  |
| Bedrooms:                | 3                  |  |
| Bathrooms:               | 2                  |  |
| Size:                    | 120 m <sup>2</sup> |  |
| Energielabel /<br>index: | D                  |  |