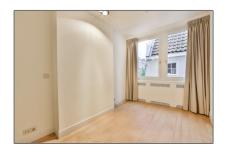

#### Features

- ✓ Heating System
- √ Basement
- √ Kitchen

| Price:                   | €2.950 Per Month   |  |
|--------------------------|--------------------|--|
| Rental price:            | Excluding          |  |
| Available from:          | Direct             |  |
| View:                    | Canal              |  |
| Bedrooms:                | 3                  |  |
| Bathrooms:               | 2                  |  |
| Size:                    | 120 m <sup>2</sup> |  |
| Energielabel /<br>index: | D                  |  |