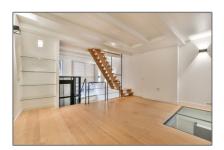

# RENTED

 $120\ m^2$  - Oostersekade 3 Hs 1011 LH, Amsterdam, Noord-Holland Nederland

#### Features

- ✓ Heating System
- √ Basement
- √ Kitchen

| Price:                   | €2.950 Per Month   |  |
|--------------------------|--------------------|--|
| Rental price:            | Excluding          |  |
| Available from:          | Direct             |  |
| View:                    | Canal              |  |
| Bedrooms:                | 3                  |  |
| Bathrooms:               | 2                  |  |
| Size:                    | 120 m <sup>2</sup> |  |
| Energielabel /<br>index: | D                  |  |