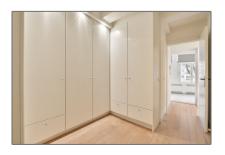

#### Features

- ✓ Heating System
- √ Basement
- √ Kitchen

| Price:                   | €2.950 Per Month   |  |
|--------------------------|--------------------|--|
| Rental price:            | Excluding          |  |
| Available from:          | Direct             |  |
| View:                    | Canal              |  |
| Bedrooms:                | 3                  |  |
| Bathrooms:               | 2                  |  |
| Size:                    | 120 m <sup>2</sup> |  |
| Energielabel /<br>index: | D                  |  |