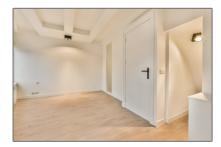

#### Features

- ✓ Heating System
- √ Basement
- √ Kitchen

| Price:                   | €2.950 Per Month   |  |
|--------------------------|--------------------|--|
| Rental price:            | Excluding          |  |
| Available from:          | Direct             |  |
| View:                    | Canal              |  |
| Bedrooms:                | 3                  |  |
| Bathrooms:               | 2                  |  |
| Size:                    | 120 m <sup>2</sup> |  |
| Energielabel /<br>index: | D                  |  |