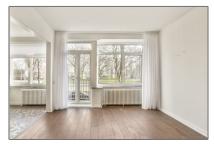

# RENTED

 $70~\text{m}^2$  - President Kennedylaan 24 1079 NC, Amsterdam, Noord-Holland Netherlands

### Features

√ Heating System:

Central

√ Balcony

√ Condition:

Kitchen

Semi Furnished

| Rental price:         | excluding         |  |
|-----------------------|-------------------|--|
| Available from:       | 01-03-2023        |  |
| View:                 | Street            |  |
| Bedrooms:             | 2                 |  |
| Bathrooms:            | 1                 |  |
| Size:                 | 70 m <sup>2</sup> |  |
| Year Built:           | 1931-1944         |  |
| Double glass:         | Yes               |  |
| Energielabel / index: | Α                 |  |