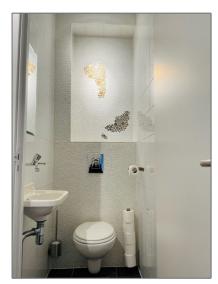

### Features

√ Heating System:

Central

√ Balcony

√ Condition:

Kitchen

Semi Furnished

| Rental price:         | excluding         |  |
|-----------------------|-------------------|--|
| Available from:       | 01-03-2023        |  |
| View:                 | Street            |  |
| Bedrooms:             | 2                 |  |
| Bathrooms:            | 1                 |  |
| Size:                 | 70 m <sup>2</sup> |  |
| Year Built:           | 1931-1944         |  |
| Double glass:         | Yes               |  |
| Energielabel / index: | Α                 |  |