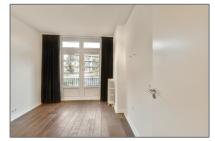

# RENTED

 $70~\text{m}^2$  - President Kennedylaan 24 1079 NC, Amsterdam, Noord-Holland Netherlands

### Features

√ Heating System:

Central

√ Balcony

√ Condition:

Kitchen

Semi Furnished

| Rental price:         | excluding         |  |
|-----------------------|-------------------|--|
| Available from:       | 01-03-2023        |  |
| View:                 | Street            |  |
| Bedrooms:             | 2                 |  |
| Bathrooms:            | 1                 |  |
| Size:                 | 70 m <sup>2</sup> |  |
| Year Built:           | 1931-1944         |  |
| Double glass:         | Yes               |  |
| Energielabel / index: | Α                 |  |