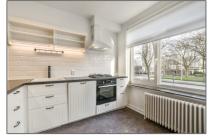

### Features

√ Heating System:

Central

√ Balcony

√ Condition:

Kitchen

Semi Furnished

| Rental price:         | excluding         |  |
|-----------------------|-------------------|--|
| Available from:       | 01-03-2023        |  |
| View:                 | Street            |  |
| Bedrooms:             | 2                 |  |
| Bathrooms:            | 1                 |  |
| Size:                 | 70 m <sup>2</sup> |  |
| Year Built:           | 1931-1944         |  |
| Double glass:         | Yes               |  |
| Energielabel / index: | Α                 |  |

# Appliances

| $\sqrt{}$ | Refrigerator   | $\sqrt{}$ | Microwave |
|-----------|----------------|-----------|-----------|
| $\sqrt{}$ | Stove          | $\sqrt{}$ | Oven      |
| $\sqrt{}$ | Dishwasher     | $\sqrt{}$ | Freezer   |
|           | Extractor hood |           |           |