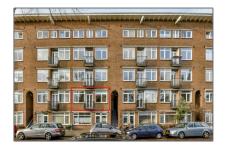

# RENTED

 $70~\text{m}^2$  - President Kennedylaan 24 1079 NC, Amsterdam, Noord-Holland Netherlands

### Basic Details

Property Type: Apartment

Listing Type: For Rent

Price: **€2.250 Per Month** 

### Features

√ Heating System:

Central

√ Balcony

√ Condition:

Kitchen

Semi Furnished

| Rental price:         | excluding         |  |
|-----------------------|-------------------|--|
| Available from:       | 01-03-2023        |  |
| View:                 | Street            |  |
| Bedrooms:             | 2                 |  |
| Bathrooms:            | 1                 |  |
| Size:                 | 70 m <sup>2</sup> |  |
| Year Built:           | 1931-1944         |  |
| Double glass:         | Yes               |  |
| Energielabel / index: | Α                 |  |