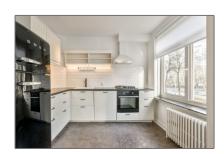

### Features

√ Heating System:

Central

√ Balcony

√ Condition:

Kitchen

Semi Furnished

| Rental price:         | excluding         |  |
|-----------------------|-------------------|--|
| Available from:       | 01-03-2023        |  |
| View:                 | Street            |  |
| Bedrooms:             | 2                 |  |
| Bathrooms:            | 1                 |  |
| Size:                 | 70 m <sup>2</sup> |  |
| Year Built:           | 1931-1944         |  |
| Double glass:         | Yes               |  |
| Energielabel / index: | Α                 |  |

# Appliances

| $\sqrt{}$ | Refrigerator   | $\sqrt{}$ | Microwave |
|-----------|----------------|-----------|-----------|
| $\sqrt{}$ | Stove          | $\sqrt{}$ | Oven      |
| $\sqrt{}$ | Dishwasher     | $\sqrt{}$ | Freezer   |
|           | Extractor hood |           |           |