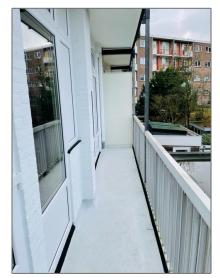

### Features

√ Heating System:

Central

√ Balcony

√ Condition:

Kitchen

Semi Furnished

| Rental price:         | excluding         |  |
|-----------------------|-------------------|--|
| Available from:       | 01-03-2023        |  |
| View:                 | Street            |  |
| Bedrooms:             | 2                 |  |
| Bathrooms:            | 1                 |  |
| Size:                 | 70 m <sup>2</sup> |  |
| Year Built:           | 1931-1944         |  |
| Double glass:         | Yes               |  |
| Energielabel / index: | Α                 |  |