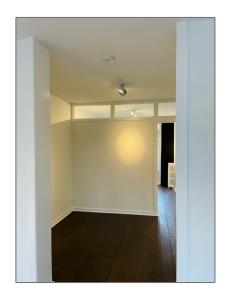

# RENTED

 $70~\text{m}^2$  - President Kennedylaan 24 1079 NC, Amsterdam, Noord-Holland Netherlands

### Features

√ Heating System:

Central

√ Balcony

√ Condition:

Kitchen

Semi Furnished

| Rental price:         | excluding         |  |
|-----------------------|-------------------|--|
| Available from:       | 01-03-2023        |  |
| View:                 | Street            |  |
| Bedrooms:             | 2                 |  |
| Bathrooms:            | 1                 |  |
| Size:                 | 70 m <sup>2</sup> |  |
| Year Built:           | 1931-1944         |  |
| Double glass:         | Yes               |  |
| Energielabel / index: | Α                 |  |