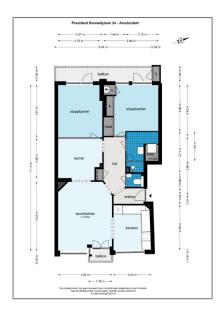

### Features

√ Heating System:

Central

√ Balcony

√ Condition:

Kitchen

Semi Furnished

| Rental price:         | excluding         |  |
|-----------------------|-------------------|--|
| Available from:       | 01-03-2023        |  |
| View:                 | Street            |  |
| Bedrooms:             | 2                 |  |
| Bathrooms:            | 1                 |  |
| Size:                 | 70 m <sup>2</sup> |  |
| Year Built:           | 1931-1944         |  |
| Double glass:         | Yes               |  |
| Energielabel / index: | Α                 |  |