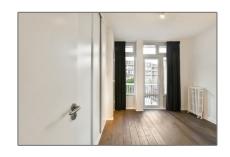

# RENTED

 $70~\text{m}^2$  - President Kennedylaan 24 1079 NC, Amsterdam, Noord-Holland Netherlands

### Features

√ Heating System:

Central

√ Balcony

√ Condition:

Kitchen

Semi Furnished

| Rental price:         | excluding         |  |
|-----------------------|-------------------|--|
| Available from:       | 01-03-2023        |  |
| View:                 | Street            |  |
| Bedrooms:             | 2                 |  |
| Bathrooms:            | 1                 |  |
| Size:                 | 70 m <sup>2</sup> |  |
| Year Built:           | 1931-1944         |  |
| Double glass:         | Yes               |  |
| Energielabel / index: | Α                 |  |