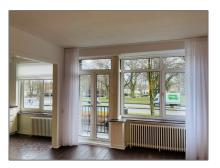

# RENTED

 $70~\text{m}^2$  - President Kennedylaan 24 1079 NC, Amsterdam, Noord-Holland Netherlands

### Features

√ Heating System:

Central

√ Balcony

√ Condition:

Kitchen

Semi Furnished

| Rental price:         | excluding         |  |
|-----------------------|-------------------|--|
| Available from:       | 01-03-2023        |  |
| View:                 | Street            |  |
| Bedrooms:             | 2                 |  |
| Bathrooms:            | 1                 |  |
| Size:                 | 70 m <sup>2</sup> |  |
| Year Built:           | 1931-1944         |  |
| Double glass:         | Yes               |  |
| Energielabel / index: | Α                 |  |