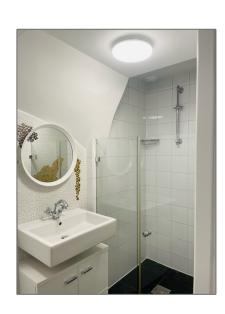

### Features

√ Heating System:

Central

√ Balcony

√ Condition:

Kitchen

Semi Furnished

| Rental price:         | excluding         |  |
|-----------------------|-------------------|--|
| Available from:       | 01-03-2023        |  |
| View:                 | Street            |  |
| Bedrooms:             | 2                 |  |
| Bathrooms:            | 1                 |  |
| Size:                 | 70 m <sup>2</sup> |  |
| Year Built:           | 1931-1944         |  |
| Double glass:         | Yes               |  |
| Energielabel / index: | Α                 |  |