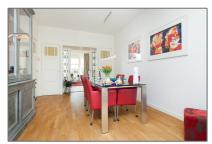

# RENTED

87 m² - Waalstraat 80-III, Amsterdam, Noord-Holland Netherlands

#### Basic Details

| Property Type:  | Apartment        |
|-----------------|------------------|
| Listing Type:   | For Rent         |
| Price:          | €1.700 Per Month |
| Available from: | Direct           |
| View:           | Street           |
| Bedrooms:       | 2                |

#### Features

|              | Balcony    |                 |
|--------------|------------|-----------------|
|              | Kitchen:   | Fully Equipped  |
| $\checkmark$ | Storage    |                 |
|              | Condition: | Fully Furnished |

| Bathrooms:    | 1                 |
|---------------|-------------------|
| Size:         | 87 m <sup>2</sup> |
| Year Built:   | 1931-1944         |
| Double glass: | Partially         |