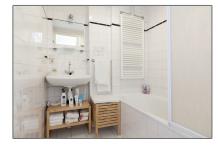

| Bathrooms:    | 1                 |
|---------------|-------------------|
| Size:         | 87 m <sup>2</sup> |
| Year Built:   | 1931-1944         |
| Double glass: | Partially         |