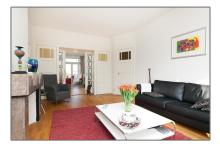

#### Features

|              | Balcony    |                 |
|--------------|------------|-----------------|
|              | Kitchen:   | Fully Equipped  |
| $\checkmark$ | Storage    |                 |
|              | Condition: | Fully Furnished |

| Bathrooms:    | 1                 |
|---------------|-------------------|
| Size:         | 87 m <sup>2</sup> |
| Year Built:   | 1931-1944         |
| Double glass: | Partially         |