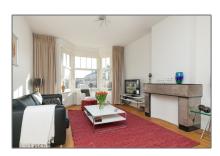

# RENTED

87 m² - Waalstraat 80-III, Amsterdam, Noord-Holland Netherlands

#### Basic Details

| Property Type:  | Apartment        |
|-----------------|------------------|
| Listing Type:   | For Rent         |
| Price:          | €1.700 Per Month |
| Available from: | Direct           |
| View:           | Street           |
| Bedrooms:       | 2                |

#### Features

|              | Balcony    |                 |
|--------------|------------|-----------------|
|              | Kitchen:   | Fully Equipped  |
| $\checkmark$ | Storage    |                 |
|              | Condition: | Fully Furnished |

| Bathrooms:    | 1                 |
|---------------|-------------------|
| Size:         | 87 m <sup>2</sup> |
| Year Built:   | 1931-1944         |
| Double glass: | Partially         |