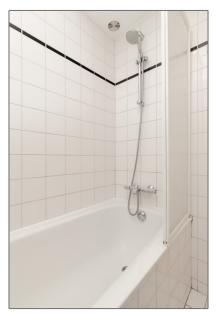

| Bathrooms:    | 1                 |
|---------------|-------------------|
| Size:         | 87 m <sup>2</sup> |
| Year Built:   | 1931-1944         |
| Double glass: | Partially         |