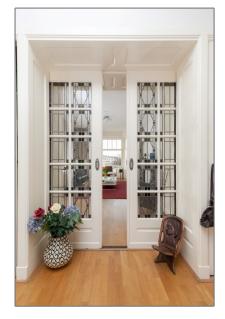

# RENTED

87 m² - Waalstraat 80-III, Amsterdam, Noord-Holland Netherlands

#### Basic Details

| Property Type:  | Apartment        |
|-----------------|------------------|
| Listing Type:   | For Rent         |
| Price:          | €1.700 Per Month |
| Available from: | Direct           |
| View:           | Street           |
| Bedrooms:       | 2                |

#### Features

|              | Balcony    |                 |
|--------------|------------|-----------------|
|              | Kitchen:   | Fully Equipped  |
| $\checkmark$ | Storage    |                 |
|              | Condition: | Fully Furnished |

| Bathrooms:    | 1                 |
|---------------|-------------------|
| Size:         | 87 m <sup>2</sup> |
| Year Built:   | 1931-1944         |
| Double glass: | Partially         |