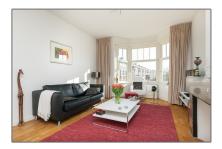

#### Features

|              | Balcony    |                 |
|--------------|------------|-----------------|
|              | Kitchen:   | Fully Equipped  |
| $\checkmark$ | Storage    |                 |
|              | Condition: | Fully Furnished |

| Bathrooms:    | 1                 |
|---------------|-------------------|
| Size:         | 87 m <sup>2</sup> |
| Year Built:   | 1931-1944         |
| Double glass: | Partially         |