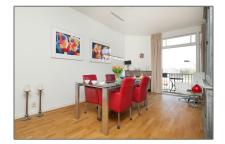

# RENTED

87 m² - Waalstraat 80-III, Amsterdam, Noord-Holland Netherlands

#### Basic Details

| Property Type:  | Apartment        |
|-----------------|------------------|
| Listing Type:   | For Rent         |
| Price:          | €1.700 Per Month |
| Available from: | Direct           |
| View:           | Street           |
| Bedrooms:       | 2                |

#### Features

|              | Balcony    |                 |
|--------------|------------|-----------------|
|              | Kitchen:   | Fully Equipped  |
| $\checkmark$ | Storage    |                 |
|              | Condition: | Fully Furnished |

| Bathrooms:    | 1                 |
|---------------|-------------------|
| Size:         | 87 m <sup>2</sup> |
| Year Built:   | 1931-1944         |
| Double glass: | Partially         |