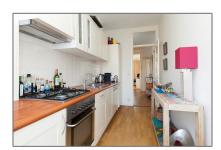

#### Features

|              | Balcony    |                 |
|--------------|------------|-----------------|
|              | Kitchen:   | Fully Equipped  |
| $\checkmark$ | Storage    |                 |
|              | Condition: | Fully Furnished |

### Address Map

| Oven $$ Dishwasher                               | Refrigerator | √ Stove                     |  |
|--------------------------------------------------|--------------|-----------------------------|--|
|                                                  | Oven         | √ Dishwasher                |  |
| $\checkmark$ Freezer $\checkmark$ Extractor hood | Freezer      | $\checkmark$ Extractor hood |  |