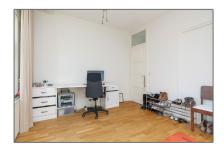

# RENTED

87 m² - Waalstraat 80-III, Amsterdam, Noord-Holland Netherlands

#### Basic Details

| Property Type:  | Apartment        |
|-----------------|------------------|
| Listing Type:   | For Rent         |
| Price:          | €1.700 Per Month |
| Available from: | Direct           |
| View:           | Street           |
| Bedrooms:       | 2                |

#### Features

|              | Balcony    |                 |
|--------------|------------|-----------------|
|              | Kitchen:   | Fully Equipped  |
| $\checkmark$ | Storage    |                 |
|              | Condition: | Fully Furnished |

| Bathrooms:    | 1                 |
|---------------|-------------------|
| Size:         | 87 m <sup>2</sup> |
| Year Built:   | 1931-1944         |
| Double glass: | Partially         |