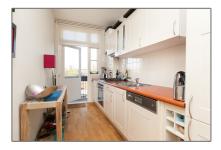

## Appliances

### Address Map

| Oven $$ Dishwasher                               | Refrigerator | √ Stove                     |  |
|--------------------------------------------------|--------------|-----------------------------|--|
|                                                  | Oven         | √ Dishwasher                |  |
| $\checkmark$ Freezer $\checkmark$ Extractor hood | Freezer      | $\checkmark$ Extractor hood |  |