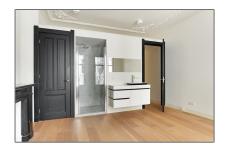

# RENTED

 $42\ m^2$  - Herengracht 625 C, Noord-Holland Nederland

#### Basic Details

| Property Type:           | Apartment         |  |
|--------------------------|-------------------|--|
| Listing Type:            | For Rent          |  |
| Price:                   | €1.950 Per Month  |  |
| Rental price:            | Excl.             |  |
| Available from:          | Direct            |  |
| View:                    | Street            |  |
| Bedrooms:                | 1                 |  |
| Bathrooms:               | 1                 |  |
| Size:                    | 42 m <sup>2</sup> |  |
| Year Built:              | -1906             |  |
| Double glass:            | No                |  |
| Energielabel /<br>index: | В                 |  |