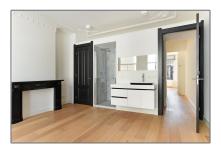

# RENTED

 $42\ m^2$  - Herengracht 625 C, Noord-Holland Nederland

#### Basic Details

| Property Type:           | Apartment         |  |
|--------------------------|-------------------|--|
| Listing Type:            | For Rent          |  |
| Price:                   | €1.950 Per Month  |  |
| Rental price:            | Excl.             |  |
| Available from:          | Direct            |  |
| View:                    | Street            |  |
| Bedrooms:                | 1                 |  |
| Bathrooms:               | 1                 |  |
| Size:                    | 42 m <sup>2</sup> |  |
| Year Built:              | -1906             |  |
| Double glass:            | No                |  |
| Energielabel /<br>index: | В                 |  |