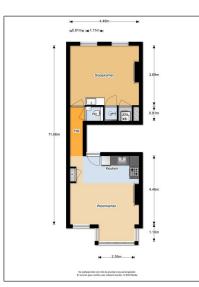

# RENTED

 $42\ m^2$  - Herengracht 625 C, Noord-Holland Nederland

#### Basic Details

| Property Type:           | Apartment         |  |
|--------------------------|-------------------|--|
| Listing Type:            | For Rent          |  |
| Price:                   | €1.950 Per Month  |  |
| Rental price:            | Excl.             |  |
| Available from:          | Direct            |  |
| View:                    | Street            |  |
| Bedrooms:                | 1                 |  |
| Bathrooms:               | 1                 |  |
| Size:                    | 42 m <sup>2</sup> |  |
| Year Built:              | -1906             |  |
| Double glass:            | No                |  |
| Energielabel /<br>index: | В                 |  |