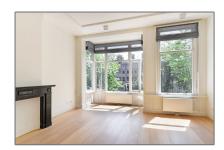

# RENTED

 $42\ m^2$  - Herengracht 625 C, Noord-Holland Nederland

#### Basic Details

| Property Type:           | Apartment         |  |
|--------------------------|-------------------|--|
| Listing Type:            | For Rent          |  |
| Price:                   | €1.950 Per Month  |  |
| Rental price:            | Excl.             |  |
| Available from:          | Direct            |  |
| View:                    | Street            |  |
| Bedrooms:                | 1                 |  |
| Bathrooms:               | 1                 |  |
| Size:                    | 42 m <sup>2</sup> |  |
| Year Built:              | -1906             |  |
| Double glass:            | No                |  |
| Energielabel /<br>index: | В                 |  |