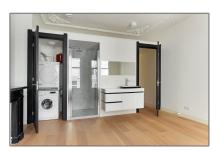

#### Features

| <br>Heating System | √ Kitchen  |       |
|--------------------|------------|-------|
| <br>Condition:     | Semi Furni | ished |

# Appliances

| <br>Refrigerator   | <br>Microwave |
|--------------------|---------------|
| <br>Oven           | <br>Freezer   |
| <br>Extractor hood |               |