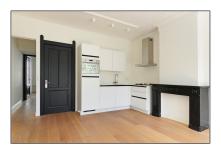

#### Features

| <br>Heating System | √ Kitchen  |       |
|--------------------|------------|-------|
| <br>Condition:     | Semi Furni | ished |

# Appliances

| <br>Refrigerator   | <br>Microwave |
|--------------------|---------------|
| <br>Oven           | <br>Freezer   |
| <br>Extractor hood |               |