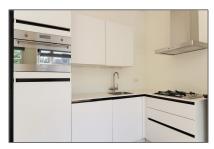

#### Features

| <br>Heating System | √ Kitchen  |       |
|--------------------|------------|-------|
| <br>Condition:     | Semi Furni | ished |

# Appliances

| <br>Refrigerator   | <br>Microwave |
|--------------------|---------------|
| <br>Oven           | <br>Freezer   |
| <br>Extractor hood |               |