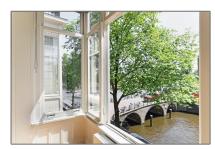

# RENTED

 $42\ m^2$  - Herengracht 625 C, Noord-Holland Nederland





























#### Basic Details

| Property Type:           | Apartment         |  |
|--------------------------|-------------------|--|
| Listing Type:            | For Rent          |  |
| Price:                   | €1.950 Per Month  |  |
| Rental price:            | Excl.             |  |
| Available from:          | Direct            |  |
| View:                    | Street            |  |
| Bedrooms:                | 1                 |  |
| Bathrooms:               | 1                 |  |
| Size:                    | 42 m <sup>2</sup> |  |
| Year Built:              | -1906             |  |
| Double glass:            | No                |  |
| Energielabel /<br>index: | В                 |  |

#### Features

| <br>Heating System | √ Kitchen  |       |
|--------------------|------------|-------