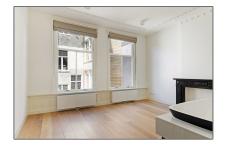

#### Basic Details

| Property Type:           | Apartment         |  |
|--------------------------|-------------------|--|
| Listing Type:            | For Rent          |  |
| Price:                   | €1.950 Per Month  |  |
| Rental price:            | Excl.             |  |
| Available from:          | Direct            |  |
| View:                    | Street            |  |
| Bedrooms:                | 1                 |  |
| Bathrooms:               | 1                 |  |
| Size:                    | 42 m <sup>2</sup> |  |
| Year Built:              | -1906             |  |
| Double glass:            | No                |  |
| Energielabel /<br>index: | В                 |  |