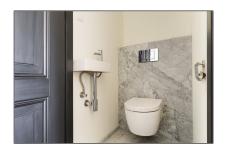

# RENTED

 $42\ m^2$  - Herengracht 625 C, Noord-Holland Nederland

#### Basic Details

| Property Type:           | Apartment         |  |
|--------------------------|-------------------|--|
| Listing Type:            | For Rent          |  |
| Price:                   | €1.950 Per Month  |  |
| Rental price:            | Excl.             |  |
| Available from:          | Direct            |  |
| View:                    | Street            |  |
| Bedrooms:                | 1                 |  |
| Bathrooms:               | 1                 |  |
| Size:                    | 42 m <sup>2</sup> |  |
| Year Built:              | -1906             |  |
| Double glass:            | No                |  |
| Energielabel /<br>index: | В                 |  |