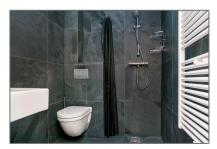

#### Basic Details

| Property Type:  | Apartment          |  |
|-----------------|--------------------|--|
| Listing Type:   | For Rent           |  |
| Monument:       | Yes                |  |
| Price:          | €2.250 Per Month   |  |
| Rental price:   | excluding          |  |
| Available from: | Direct             |  |
| View:           | Street             |  |
| Bedrooms:       | 2                  |  |
| Bathrooms:      | 1                  |  |
| Size:           | 110 m <sup>2</sup> |  |
| Year Built:     | -1906              |  |
| Double glass:   | No                 |  |
|                 |                    |  |