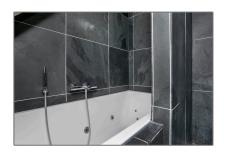

#### Basic Details

| Property Type:  | Apartment          |  |
|-----------------|--------------------|--|
| Listing Type:   | For Rent           |  |
| Monument:       | Yes                |  |
| Price:          | €2.250 Per Month   |  |
| Rental price:   | excluding          |  |
| Available from: | Direct             |  |
| View:           | Street             |  |
| Bedrooms:       | 2                  |  |
| Bathrooms:      | 1                  |  |
| Size:           | 110 m <sup>2</sup> |  |
| Year Built:     | -1906              |  |
| Double glass:   | No                 |  |
|                 |                    |  |