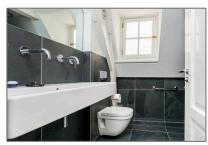

#### Basic Details

| Property Type:  | Apartment          |  |
|-----------------|--------------------|--|
| Listing Type:   | For Rent           |  |
| Monument:       | Yes                |  |
| Price:          | €2.250 Per Month   |  |
| Rental price:   | excluding          |  |
| Available from: | Direct             |  |
| View:           | Street             |  |
| Bedrooms:       | 2                  |  |
| Bathrooms:      | 1                  |  |
| Size:           | 110 m <sup>2</sup> |  |
| Year Built:     | -1906              |  |
| Double glass:   | No                 |  |
|                 |                    |  |