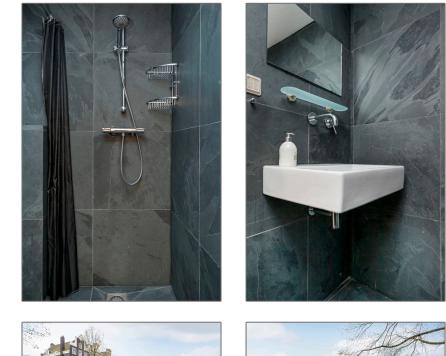

#### Basic Details

| Property Type:  | Apartment          |  |
|-----------------|--------------------|--|
| Listing Type:   | For Rent           |  |
| Monument:       | Yes                |  |
| Price:          | €2.250 Per Month   |  |
| Rental price:   | excluding          |  |
| Available from: | Direct             |  |
| View:           | Street             |  |
| Bedrooms:       | 2                  |  |
| Bathrooms:      | 1                  |  |
| Size:           | 110 m <sup>2</sup> |  |
| Year Built:     | -1906              |  |
| Double glass:   | No                 |  |
|                 |                    |  |