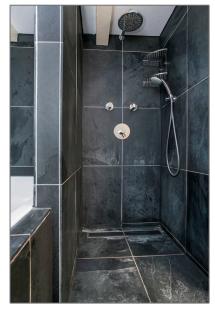

#### Basic Details

| Property Type:  | Apartment          |  |
|-----------------|--------------------|--|
| Listing Type:   | For Rent           |  |
| Monument:       | Yes                |  |
| Price:          | €2.250 Per Month   |  |
| Rental price:   | excluding          |  |
| Available from: | Direct             |  |
| View:           | Street             |  |
| Bedrooms:       | 2                  |  |
| Bathrooms:      | 1                  |  |
| Size:           | 110 m <sup>2</sup> |  |
| Year Built:     | -1906              |  |
| Double glass:   | No                 |  |
|                 |                    |  |