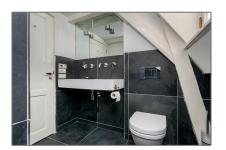

#### Basic Details

| Property Type:  | Apartment          |  |
|-----------------|--------------------|--|
| Listing Type:   | For Rent           |  |
| Monument:       | Yes                |  |
| Price:          | €2.250 Per Month   |  |
| Rental price:   | excluding          |  |
| Available from: | Direct             |  |
| View:           | Street             |  |
| Bedrooms:       | 2                  |  |
| Bathrooms:      | 1                  |  |
| Size:           | 110 m <sup>2</sup> |  |
| Year Built:     | -1906              |  |
| Double glass:   | No                 |  |
|                 |                    |  |