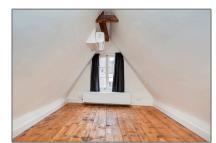

#### Basic Details

| Property Type:  | Apartment          |  |
|-----------------|--------------------|--|
| Listing Type:   | For Rent           |  |
| Monument:       | Yes                |  |
| Price:          | €2.250 Per Month   |  |
| Rental price:   | excluding          |  |
| Available from: | Direct             |  |
| View:           | Street             |  |
| Bedrooms:       | 2                  |  |
| Bathrooms:      | 1                  |  |
| Size:           | 110 m <sup>2</sup> |  |
| Year Built:     | -1906              |  |
| Double glass:   | No                 |  |
|                 |                    |  |