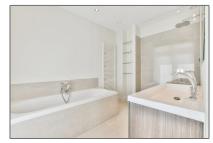

### Basic Details

| Property Type:  | House              |  |
|-----------------|--------------------|--|
| Listing Type:   | For Rent           |  |
| Price:          | €6.500 Per Month   |  |
| Rental price:   | excluding          |  |
| Available from: | Direct             |  |
| View:           | Street             |  |
| Bedrooms:       | 7                  |  |
| Bathrooms:      | 3                  |  |
| Size:           | 246 m <sup>2</sup> |  |
| Year Built:     | 1931-1944          |  |
| Double glass:   | Yes                |  |