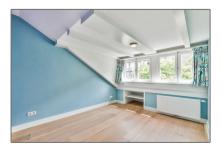

### Basic Details

| Property Type:  | House              |  |
|-----------------|--------------------|--|
| Listing Type:   | For Rent           |  |
| Price:          | €6.500 Per Month   |  |
| Rental price:   | excluding          |  |
| Available from: | Direct             |  |
| View:           | Street             |  |
| Bedrooms:       | 7                  |  |
| Bathrooms:      | 3                  |  |
| Size:           | 246 m <sup>2</sup> |  |
| Year Built:     | 1931-1944          |  |
| Double glass:   | Yes                |  |

## Features

| √ Heating System: | Central        |
|-------------------|----------------|
| √ Garden          | √ Balcony      |
| √ Basement        | √ View         |
| √ Kitchen:        | Fully Equipped |
| √ Condition:      | Not Furnished  |