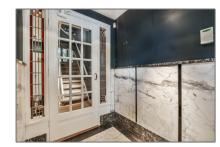

## Features

| √ Heating System: | Central        |
|-------------------|----------------|
| √ Garden          | √ Balcony      |
| √ Basement        | √ View         |
| √ Kitchen:        | Fully Equipped |
| √ Condition:      | Not Furnished  |