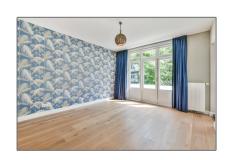

### Basic Details

| Property Type:  | House              |  |
|-----------------|--------------------|--|
| Listing Type:   | For Rent           |  |
| Price:          | €6.500 Per Month   |  |
| Rental price:   | excluding          |  |
| Available from: | Direct             |  |
| View:           | Street             |  |
| Bedrooms:       | 7                  |  |
| Bathrooms:      | 3                  |  |
| Size:           | 246 m <sup>2</sup> |  |
| Year Built:     | 1931-1944          |  |
| Double glass:   | Yes                |  |

## Features

| √ Heating System: | Central        |
|-------------------|----------------|
| √ Garden          | √ Balcony      |
| √ Basement        | √ View         |
| √ Kitchen:        | Fully Equipped |
| √ Condition:      | Not Furnished  |