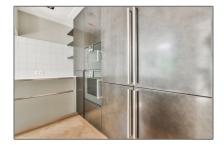

## Features

| √ Heating System: | Central        |
|-------------------|----------------|
| √ Garden          | √ Balcony      |
| √ Basement        | √ View         |
| √ Kitchen:        | Fully Equipped |
| √ Condition:      | Not Furnished  |

### **Appliances**

√ Refrigerator

√ Microwave

Stove

√ Oven

√ Dishwasher

√ Quooker

√ Freezer