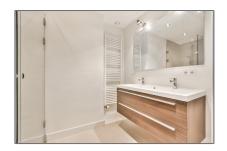

### Basic Details

| Property Type:  | House              |  |
|-----------------|--------------------|--|
| Listing Type:   | For Rent           |  |
| Price:          | €6.500 Per Month   |  |
| Rental price:   | excluding          |  |
| Available from: | Direct             |  |
| View:           | Street             |  |
| Bedrooms:       | 7                  |  |
| Bathrooms:      | 3                  |  |
| Size:           | 246 m <sup>2</sup> |  |
| Year Built:     | 1931-1944          |  |
| Double glass:   | Yes                |  |

## Features

| √ Heating System: | Central        |
|-------------------|----------------|
| √ Garden          | √ Balcony      |
| √ Basement        | √ View         |
| √ Kitchen:        | Fully Equipped |
| √ Condition:      | Not Furnished  |