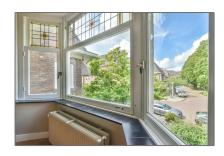

### Basic Details

| Property Type:  | House              |  |
|-----------------|--------------------|--|
| Listing Type:   | For Rent           |  |
| Price:          | €6.500 Per Month   |  |
| Rental price:   | excluding          |  |
| Available from: | Direct             |  |
| View:           | Street             |  |
| Bedrooms:       | 7                  |  |
| Bathrooms:      | 3                  |  |
| Size:           | 246 m <sup>2</sup> |  |
| Year Built:     | 1931-1944          |  |
| Double glass:   | Yes                |  |

## Features

| √ Heating System: | Central        |
|-------------------|----------------|
| √ Garden          | √ Balcony      |
| √ Basement        | √ View         |
| √ Kitchen:        | Fully Equipped |
| √ Condition:      | Not Furnished  |