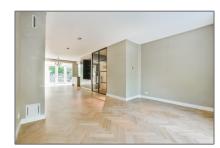

# RENTED

 $246\ m^2$  - Holbeinstraat 39 1077 VC, Amsterdam, Noord-Holland Netherlands

### Basic Details

| Property Type:  | House              |  |
|-----------------|--------------------|--|
| Listing Type:   | For Rent           |  |
| Price:          | €6.500 Per Month   |  |
| Rental price:   | excluding          |  |
| Available from: | Direct             |  |
| View:           | Street             |  |
| Bedrooms:       | 7                  |  |
| Bathrooms:      | 3                  |  |
| Size:           | 246 m <sup>2</sup> |  |
| Year Built:     | 1931-1944          |  |
| Double glass:   | Yes                |  |

## Features

| √ Heating System: | Central        |
|-------------------|----------------|
| √ Garden          | √ Balcony      |
| √ Basement        | √ View         |
| √ Kitchen:        | Fully Equipped |
| √ Condition:      | Not Furnished  |