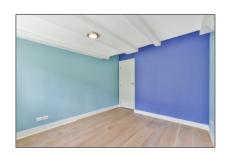

### Basic Details

| Property Type:  | House              |  |
|-----------------|--------------------|--|
| Listing Type:   | For Rent           |  |
| Price:          | €6.500 Per Month   |  |
| Rental price:   | excluding          |  |
| Available from: | Direct             |  |
| View:           | Street             |  |
| Bedrooms:       | 7                  |  |
| Bathrooms:      | 3                  |  |
| Size:           | 246 m <sup>2</sup> |  |
| Year Built:     | 1931-1944          |  |
| Double glass:   | Yes                |  |

## Features

| √ Heating System: | Central        |
|-------------------|----------------|
| √ Garden          | √ Balcony      |
| √ Basement        | √ View         |
| √ Kitchen:        | Fully Equipped |
| √ Condition:      | Not Furnished  |