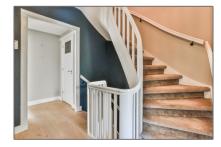

### Basic Details

| Property Type:  | House              |  |
|-----------------|--------------------|--|
| Listing Type:   | For Rent           |  |
| Price:          | €6.500 Per Month   |  |
| Rental price:   | excluding          |  |
| Available from: | Direct             |  |
| View:           | Street             |  |
| Bedrooms:       | 7                  |  |
| Bathrooms:      | 3                  |  |
| Size:           | 246 m <sup>2</sup> |  |
| Year Built:     | 1931-1944          |  |
| Double glass:   | Yes                |  |

## Features

| √ Heating System: | Central        |
|-------------------|----------------|
| √ Garden          | √ Balcony      |
| √ Basement        | √ View         |
| √ Kitchen:        | Fully Equipped |
| √ Condition:      | Not Furnished  |