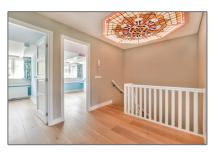

# RENTED

 $246\ m^2$  - Holbeinstraat 39 1077 VC, Amsterdam, Noord-Holland Netherlands

### Basic Details

| Property Type:  | House              |  |
|-----------------|--------------------|--|
| Listing Type:   | For Rent           |  |
| Price:          | €6.500 Per Month   |  |
| Rental price:   | excluding          |  |
| Available from: | Direct             |  |
| View:           | Street             |  |
| Bedrooms:       | 7                  |  |
| Bathrooms:      | 3                  |  |
| Size:           | 246 m <sup>2</sup> |  |
| Year Built:     | 1931-1944          |  |
| Double glass:   | Yes                |  |