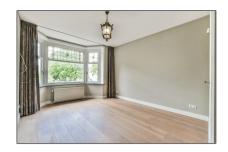

### Basic Details

| Property Type:  | House              |  |
|-----------------|--------------------|--|
| Listing Type:   | For Rent           |  |
| Price:          | €6.500 Per Month   |  |
| Rental price:   | excluding          |  |
| Available from: | Direct             |  |
| View:           | Street             |  |
| Bedrooms:       | 7                  |  |
| Bathrooms:      | 3                  |  |
| Size:           | 246 m <sup>2</sup> |  |
| Year Built:     | 1931-1944          |  |
| Double glass:   | Yes                |  |

## Features

| √ Heating System: | Central        |
|-------------------|----------------|
| √ Garden          | √ Balcony      |
| √ Basement        | √ View         |
| √ Kitchen:        | Fully Equipped |
| √ Condition:      | Not Furnished  |