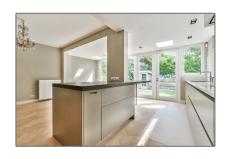

### Basic Details

| Property Type:  | House              |  |
|-----------------|--------------------|--|
| Listing Type:   | For Rent           |  |
| Price:          | €6.500 Per Month   |  |
| Rental price:   | excluding          |  |
| Available from: | Direct             |  |
| View:           | Street             |  |
| Bedrooms:       | 7                  |  |
| Bathrooms:      | 3                  |  |
| Size:           | 246 m <sup>2</sup> |  |
| Year Built:     | 1931-1944          |  |
| Double glass:   | Yes                |  |

## Features

| √ Heating System: | Central        |
|-------------------|----------------|
| √ Garden          | √ Balcony      |
| √ Basement        | √ View         |
| √ Kitchen:        | Fully Equipped |
| √ Condition:      | Not Furnished  |