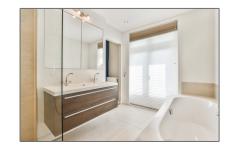

### Basic Details

| Property Type:  | House              |  |
|-----------------|--------------------|--|
| Listing Type:   | For Rent           |  |
| Price:          | €6.500 Per Month   |  |
| Rental price:   | excluding          |  |
| Available from: | Direct             |  |
| View:           | Street             |  |
| Bedrooms:       | 7                  |  |
| Bathrooms:      | 3                  |  |
| Size:           | 246 m <sup>2</sup> |  |
| Year Built:     | 1931-1944          |  |
| Double glass:   | Yes                |  |