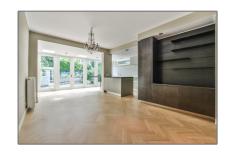

### Basic Details

| Property Type:  | House              |  |
|-----------------|--------------------|--|
| Listing Type:   | For Rent           |  |
| Price:          | €6.500 Per Month   |  |
| Rental price:   | excluding          |  |
| Available from: | Direct             |  |
| View:           | Street             |  |
| Bedrooms:       | 7                  |  |
| Bathrooms:      | 3                  |  |
| Size:           | 246 m <sup>2</sup> |  |
| Year Built:     | 1931-1944          |  |
| Double glass:   | Yes                |  |

## Features

| √ Heating System: | Central        |
|-------------------|----------------|
| √ Garden          | √ Balcony      |
| √ Basement        | √ View         |
| √ Kitchen:        | Fully Equipped |
| √ Condition:      | Not Furnished  |