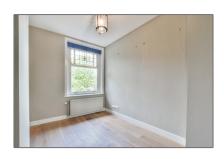

# RENTED

 $246\ m^2$  - Holbeinstraat 39 1077 VC, Amsterdam, Noord-Holland Netherlands

### Basic Details

| Property Type:  | House              |  |
|-----------------|--------------------|--|
| Listing Type:   | For Rent           |  |
| Price:          | €6.500 Per Month   |  |
| Rental price:   | excluding          |  |
| Available from: | Direct             |  |
| View:           | Street             |  |
| Bedrooms:       | 7                  |  |
| Bathrooms:      | 3                  |  |
| Size:           | 246 m <sup>2</sup> |  |
| Year Built:     | 1931-1944          |  |
| Double glass:   | Yes                |  |