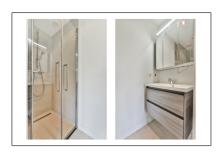

### Basic Details

| Property Type:  | House              |  |
|-----------------|--------------------|--|
| Listing Type:   | For Rent           |  |
| Price:          | €6.500 Per Month   |  |
| Rental price:   | excluding          |  |
| Available from: | Direct             |  |
| View:           | Street             |  |
| Bedrooms:       | 7                  |  |
| Bathrooms:      | 3                  |  |
| Size:           | 246 m <sup>2</sup> |  |
| Year Built:     | 1931-1944          |  |
| Double glass:   | Yes                |  |

## Features

| √ Heating System: | Central        |
|-------------------|----------------|
| √ Garden          | √ Balcony      |
| √ Basement        | √ View         |
| √ Kitchen:        | Fully Equipped |
| √ Condition:      | Not Furnished  |