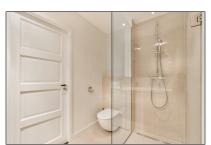

### Basic Details

| Property Type:  | House              |  |
|-----------------|--------------------|--|
| Listing Type:   | For Rent           |  |
| Price:          | €6.500 Per Month   |  |
| Rental price:   | excluding          |  |
| Available from: | Direct             |  |
| View:           | Street             |  |
| Bedrooms:       | 7                  |  |
| Bathrooms:      | 3                  |  |
| Size:           | 246 m <sup>2</sup> |  |
| Year Built:     | 1931-1944          |  |
| Double glass:   | Yes                |  |

## Features

| √ Heating System: | Central        |
|-------------------|----------------|
| √ Garden          | √ Balcony      |
| √ Basement        | √ View         |
| √ Kitchen:        | Fully Equipped |
| √ Condition:      | Not Furnished  |