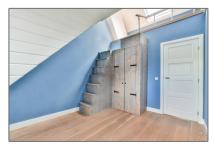

### Basic Details

| Property Type:  | House              |  |
|-----------------|--------------------|--|
| Listing Type:   | For Rent           |  |
| Price:          | €6.500 Per Month   |  |
| Rental price:   | excluding          |  |
| Available from: | Direct             |  |
| View:           | Street             |  |
| Bedrooms:       | 7                  |  |
| Bathrooms:      | 3                  |  |
| Size:           | 246 m <sup>2</sup> |  |
| Year Built:     | 1931-1944          |  |
| Double glass:   | Yes                |  |

## Features

| √ Heating System: | Central        |
|-------------------|----------------|
| √ Garden          | √ Balcony      |
| √ Basement        | √ View         |
| √ Kitchen:        | Fully Equipped |
| √ Condition:      | Not Furnished  |