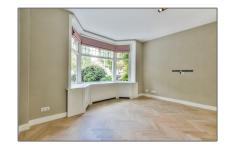

# RENTED

 $246\ m^2$  - Holbeinstraat 39 1077 VC, Amsterdam, Noord-Holland Netherlands

### Basic Details

| Property Type:  | House              |  |
|-----------------|--------------------|--|
| Listing Type:   | For Rent           |  |
| Price:          | €6.500 Per Month   |  |
| Rental price:   | excluding          |  |
| Available from: | Direct             |  |
| View:           | Street             |  |
| Bedrooms:       | 7                  |  |
| Bathrooms:      | 3                  |  |
| Size:           | 246 m <sup>2</sup> |  |
| Year Built:     | 1931-1944          |  |
| Double glass:   | Yes                |  |

## Features

| √ Heating System: | Central        |
|-------------------|----------------|
| √ Garden          | √ Balcony      |
| √ Basement        | √ View         |
| √ Kitchen:        | Fully Equipped |
| √ Condition:      | Not Furnished  |