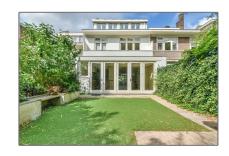

## Features

| √ Heating System: | Central        |
|-------------------|----------------|
| √ Garden          | √ Balcony      |
| √ Basement        | √ View         |
| √ Kitchen:        | Fully Equipped |
| √ Condition:      | Not Furnished  |