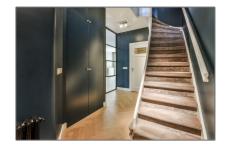

### Basic Details

| Property Type:  | House              |  |
|-----------------|--------------------|--|
| Listing Type:   | For Rent           |  |
| Price:          | €6.500 Per Month   |  |
| Rental price:   | excluding          |  |
| Available from: | Direct             |  |
| View:           | Street             |  |
| Bedrooms:       | 7                  |  |
| Bathrooms:      | 3                  |  |
| Size:           | 246 m <sup>2</sup> |  |
| Year Built:     | 1931-1944          |  |
| Double glass:   | Yes                |  |