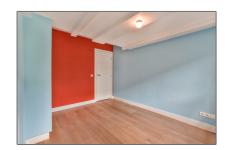

### Basic Details

| Property Type:  | House              |  |
|-----------------|--------------------|--|
| Listing Type:   | For Rent           |  |
| Price:          | €6.500 Per Month   |  |
| Rental price:   | excluding          |  |
| Available from: | Direct             |  |
| View:           | Street             |  |
| Bedrooms:       | 7                  |  |
| Bathrooms:      | 3                  |  |
| Size:           | 246 m <sup>2</sup> |  |
| Year Built:     | 1931-1944          |  |
| Double glass:   | Yes                |  |

## Features

| √ Heating System: | Central        |
|-------------------|----------------|
| √ Garden          | √ Balcony      |
| √ Basement        | √ View         |
| √ Kitchen:        | Fully Equipped |
| √ Condition:      | Not Furnished  |