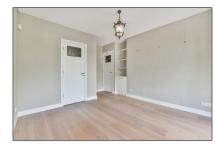

### Basic Details

| Property Type:  | House              |  |
|-----------------|--------------------|--|
| Listing Type:   | For Rent           |  |
| Price:          | €6.500 Per Month   |  |
| Rental price:   | excluding          |  |
| Available from: | Direct             |  |
| View:           | Street             |  |
| Bedrooms:       | 7                  |  |
| Bathrooms:      | 3                  |  |
| Size:           | 246 m <sup>2</sup> |  |
| Year Built:     | 1931-1944          |  |
| Double glass:   | Yes                |  |

## Features

| √ Heating System: | Central        |
|-------------------|----------------|
| √ Garden          | √ Balcony      |
| √ Basement        | √ View         |
| √ Kitchen:        | Fully Equipped |
| √ Condition:      | Not Furnished  |