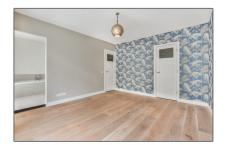

### Basic Details

| Property Type:  | House              |  |
|-----------------|--------------------|--|
| Listing Type:   | For Rent           |  |
| Price:          | €6.500 Per Month   |  |
| Rental price:   | excluding          |  |
| Available from: | Direct             |  |
| View:           | Street             |  |
| Bedrooms:       | 7                  |  |
| Bathrooms:      | 3                  |  |
| Size:           | 246 m <sup>2</sup> |  |
| Year Built:     | 1931-1944          |  |
| Double glass:   | Yes                |  |

## Features

| √ Heating System: | Central        |
|-------------------|----------------|
| √ Garden          | √ Balcony      |
| √ Basement        | √ View         |
| √ Kitchen:        | Fully Equipped |
| √ Condition:      | Not Furnished  |