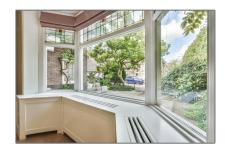

# RENTED

 $246\ m^2$  - Holbeinstraat 39 1077 VC, Amsterdam, Noord-Holland Netherlands

### Basic Details

| Property Type:  | House              |  |
|-----------------|--------------------|--|
| Listing Type:   | For Rent           |  |
| Price:          | €6.500 Per Month   |  |
| Rental price:   | excluding          |  |
| Available from: | Direct             |  |
| View:           | Street             |  |
| Bedrooms:       | 7                  |  |
| Bathrooms:      | 3                  |  |
| Size:           | 246 m <sup>2</sup> |  |
| Year Built:     | 1931-1944          |  |
| Double glass:   | Yes                |  |

## Features

| √ Heating System: | Central        |
|-------------------|----------------|
| √ Garden          | √ Balcony      |
| √ Basement        | √ View         |
| √ Kitchen:        | Fully Equipped |
| √ Condition:      | Not Furnished  |