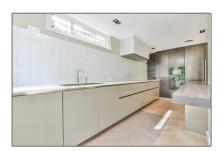

## Features

| √ Heating System: | Central        |
|-------------------|----------------|
| √ Garden          | √ Balcony      |
| √ Basement        | √ View         |
| √ Kitchen:        | Fully Equipped |
| √ Condition:      | Not Furnished  |

### **Appliances**

√ Refrigerator

√ Microwave

Stove

√ Oven

√ Dishwasher

√ Quooker

√ Freezer

Extractor hood