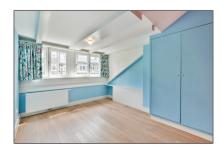

### Basic Details

| Property Type:  | House              |  |
|-----------------|--------------------|--|
| Listing Type:   | For Rent           |  |
| Price:          | €6.500 Per Month   |  |
| Rental price:   | excluding          |  |
| Available from: | Direct             |  |
| View:           | Street             |  |
| Bedrooms:       | 7                  |  |
| Bathrooms:      | 3                  |  |
| Size:           | 246 m <sup>2</sup> |  |
| Year Built:     | 1931-1944          |  |
| Double glass:   | Yes                |  |

## Features

| √ Heating System: | Central        |
|-------------------|----------------|
| √ Garden          | √ Balcony      |
| √ Basement        | √ View         |
| √ Kitchen:        | Fully Equipped |
| √ Condition:      | Not Furnished  |