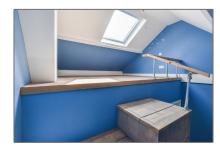

### Basic Details

| Property Type:  | House              |  |
|-----------------|--------------------|--|
| Listing Type:   | For Rent           |  |
| Price:          | €6.500 Per Month   |  |
| Rental price:   | excluding          |  |
| Available from: | Direct             |  |
| View:           | Street             |  |
| Bedrooms:       | 7                  |  |
| Bathrooms:      | 3                  |  |
| Size:           | 246 m <sup>2</sup> |  |
| Year Built:     | 1931-1944          |  |
| Double glass:   | Yes                |  |

## Features

| √ Heating System: | Central        |
|-------------------|----------------|
| √ Garden          | √ Balcony      |
| √ Basement        | √ View         |
| √ Kitchen:        | Fully Equipped |
| √ Condition:      | Not Furnished  |