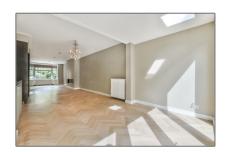

### Basic Details

| Property Type:  | House              |  |
|-----------------|--------------------|--|
| Listing Type:   | For Rent           |  |
| Price:          | €6.500 Per Month   |  |
| Rental price:   | excluding          |  |
| Available from: | Direct             |  |
| View:           | Street             |  |
| Bedrooms:       | 7                  |  |
| Bathrooms:      | 3                  |  |
| Size:           | 246 m <sup>2</sup> |  |
| Year Built:     | 1931-1944          |  |
| Double glass:   | Yes                |  |

## Features

| √ Heating System: | Central        |
|-------------------|----------------|
| √ Garden          | √ Balcony      |
| √ Basement        | √ View         |
| √ Kitchen:        | Fully Equipped |
| √ Condition:      | Not Furnished  |