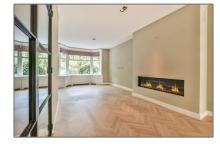

# RENTED

 $246\ m^2$  - Holbeinstraat 39 1077 VC, Amsterdam, Noord-Holland Netherlands

### Basic Details

| Property Type:  | House              |  |
|-----------------|--------------------|--|
| Listing Type:   | For Rent           |  |
| Price:          | €6.500 Per Month   |  |
| Rental price:   | excluding          |  |
| Available from: | Direct             |  |
| View:           | Street             |  |
| Bedrooms:       | 7                  |  |
| Bathrooms:      | 3                  |  |
| Size:           | 246 m <sup>2</sup> |  |
| Year Built:     | 1931-1944          |  |
| Double glass:   | Yes                |  |

## Features

| √ Heating System: | Central        |
|-------------------|----------------|
| √ Garden          | √ Balcony      |
| √ Basement        | √ View         |
| √ Kitchen:        | Fully Equipped |
| √ Condition:      | Not Furnished  |