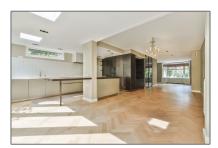

### Basic Details

| Property Type:  | House              |  |
|-----------------|--------------------|--|
| Listing Type:   | For Rent           |  |
| Price:          | €6.500 Per Month   |  |
| Rental price:   | excluding          |  |
| Available from: | Direct             |  |
| View:           | Street             |  |
| Bedrooms:       | 7                  |  |
| Bathrooms:      | 3                  |  |
| Size:           | 246 m <sup>2</sup> |  |
| Year Built:     | 1931-1944          |  |
| Double glass:   | Yes                |  |

## Features

| √ Heating System: | Central        |
|-------------------|----------------|
| √ Garden          | √ Balcony      |
| √ Basement        | √ View         |
| √ Kitchen:        | Fully Equipped |
| √ Condition:      | Not Furnished  |