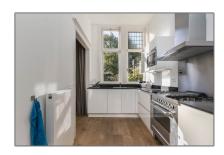

#### Features

✓ Heating System
 ✓ View
 ✓ Kitchen:
 Fully Equipped
 ✓ Condition:
 Fully Furnished

## Appliances

✓ Refrigerator
 ✓ Washing Machine
 ✓ TV
 ✓ Oven
 ✓ Dishwasher
 ✓ Dryer
 ✓ Extractor hood