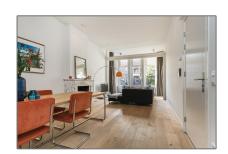

#### Basic Details

Double glass:

Property Type: **Apartment** Listing Type: For Rent Price: €2.495 Per Month Rental price: excluding Available from: 1st of August 2017 View: Street 2 Bedrooms: Bathrooms: 1  $85 m^2$ Size: Year Built: 1906-1930

#### Features

✓ Heating System
 ✓ View
 ✓ Kitchen:
 Fully Equipped
 ✓ Condition:
 Fully Furnished