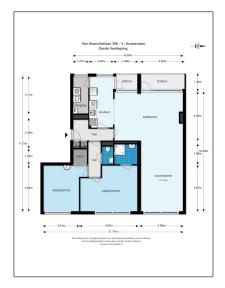

## RENTED

 $106\ m^2$  - Van Heenvlietlaan 390-III, Amsterdam, Noord-Holland Netherlands

Basic Details Features

| Property Type:                                          | Apartment          | √ Heating System        | √ Balcony         |
|---------------------------------------------------------|--------------------|-------------------------|-------------------|
| Listing Type:                                           | For Rent           | √ View                  |                   |
| Price:                                                  | €2.150 Per Month   | √ Kitchen:              | Fully Equipped    |
| Rental price:                                           | excluding          | √ Storage               |                   |
| Available from:                                         | Direct             | $\checkmark$ Condition: | Fully Furnished   |
| View:                                                   | Street             |                         |                   |
| Bedrooms:                                               | 2                  |                         |                   |
| Bathrooms:                                              | 1                  |                         |                   |
| Size:                                                   | 106 m <sup>2</sup> |                         |                   |
| Year Built:                                             | 1960-1970          |                         |                   |
| Double glass:                                           | Yes                |                         |                   |
| Appliances                                              |                    | Address Map             |                   |
| √ Refrigerator                                          | √ Microwave        | Country:                | NL                |
| √ Stove                                                 | √ Oven             | State:                  | Noord-Holland     |
| <ul><li>√ Dishwasher</li><li>√ Extractor hood</li></ul> | √ Freezer          | City:                   | Amsterdam         |
|                                                         | •                  | Street:                 | Van Heenvlietlaan |
|                                                         |                    | Street Number:          | <b>390-III</b>    |
|                                                         |                    | Postal Code:            | 1083 CR           |
|                                                         |                    | Floor Number:           | 3                 |
|                                                         |                    | Longitude:              | E4° 52' 56.5"     |
|                                                         |                    | Latitude:               | N52° 19' 30.6''   |
| Neighborhood                                            |                    | -                       |                   |
| Shopping<br>Center:                                     | 1 Minutes          |                         |                   |
| Town Center:                                            | 15 Minutes         |                         |                   |
| Train Station:                                          | 5 Minutes          |                         |                   |
| Metro station:                                          | 5 Minutes          |                         |                   |
| Tram stop:                                              | 25 Minutes         |                         |                   |