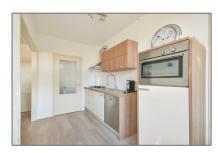

## RENTED

 $106\ m^2$  - Van Heenvlietlaan 390-III, Amsterdam, Noord-Holland Netherlands

Basic Details Features

| Property Type:                                          | Apartment          | √ Heating System        | √ Balcony         |
|---------------------------------------------------------|--------------------|-------------------------|-------------------|
| Listing Type:                                           | For Rent           | √ View                  |                   |
| Price:                                                  | €2.150 Per Month   | √ Kitchen:              | Fully Equipped    |
| Rental price:                                           | excluding          | √ Storage               |                   |
| Available from:                                         | Direct             | $\checkmark$ Condition: | Fully Furnished   |
| View:                                                   | Street             |                         |                   |
| Bedrooms:                                               | 2                  |                         |                   |
| Bathrooms:                                              | 1                  |                         |                   |
| Size:                                                   | 106 m <sup>2</sup> |                         |                   |
| Year Built:                                             | 1960-1970          |                         |                   |
| Double glass:                                           | Yes                |                         |                   |
| Appliances                                              |                    | Address Map             |                   |
| √ Refrigerator                                          | √ Microwave        | Country:                | NL                |
| √ Stove                                                 | √ Oven             | State:                  | Noord-Holland     |
| <ul><li>√ Dishwasher</li><li>√ Extractor hood</li></ul> | √ Freezer          | City:                   | Amsterdam         |
|                                                         | •                  | Street:                 | Van Heenvlietlaan |
|                                                         |                    | Street Number:          | <b>390-III</b>    |
|                                                         |                    | Postal Code:            | 1083 CR           |
|                                                         |                    | Floor Number:           | 3                 |
|                                                         |                    | Longitude:              | E4° 52' 56.5"     |
|                                                         |                    | Latitude:               | N52° 19' 30.6''   |
| Neighborhood                                            |                    | -                       |                   |
| Shopping<br>Center:                                     | 1 Minutes          |                         |                   |
| Town Center:                                            | 15 Minutes         |                         |                   |
| Train Station:                                          | 5 Minutes          |                         |                   |
| Metro station:                                          | 5 Minutes          |                         |                   |
| Tram stop:                                              | 25 Minutes         |                         |                   |