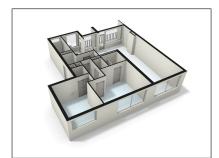

## RENTED

 $106\ m^2$  - Van Heenvlietlaan 390-III, Amsterdam, Noord-Holland Netherlands

Basic Details Features

| Property Type:                                          | Apartment          | √ Heating System        | √ Balcony         |
|---------------------------------------------------------|--------------------|-------------------------|-------------------|
| Listing Type:                                           | For Rent           | √ View                  |                   |
| Price:                                                  | €2.150 Per Month   | √ Kitchen:              | Fully Equipped    |
| Rental price:                                           | excluding          | √ Storage               |                   |
| Available from:                                         | Direct             | $\checkmark$ Condition: | Fully Furnished   |
| View:                                                   | Street             |                         |                   |
| Bedrooms:                                               | 2                  |                         |                   |
| Bathrooms:                                              | 1                  |                         |                   |
| Size:                                                   | 106 m <sup>2</sup> |                         |                   |
| Year Built:                                             | 1960-1970          |                         |                   |
| Double glass:                                           | Yes                |                         |                   |
| Appliances                                              |                    | Address Map             |                   |
| √ Refrigerator                                          | √ Microwave        | Country:                | NL                |
| √ Stove                                                 | √ Oven             | State:                  | Noord-Holland     |
| <ul><li>√ Dishwasher</li><li>√ Extractor hood</li></ul> | √ Freezer          | City:                   | Amsterdam         |
|                                                         | •                  | Street:                 | Van Heenvlietlaan |
|                                                         |                    | Street Number:          | <b>390-III</b>    |
|                                                         |                    | Postal Code:            | 1083 CR           |
|                                                         |                    | Floor Number:           | 3                 |
|                                                         |                    | Longitude:              | E4° 52' 56.5"     |
|                                                         |                    | Latitude:               | N52° 19' 30.6''   |
| Neighborhood                                            |                    | -                       |                   |
| Shopping<br>Center:                                     | 1 Minutes          |                         |                   |
| Town Center:                                            | 15 Minutes         |                         |                   |
| Train Station:                                          | 5 Minutes          |                         |                   |
| Metro station:                                          | 5 Minutes          |                         |                   |
| Tram stop:                                              | 25 Minutes         |                         |                   |