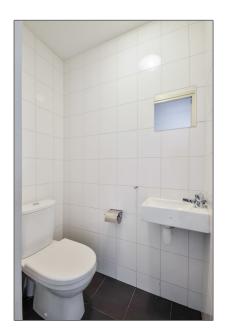

## RENTED

 $106\ m^2$  - Van Heenvlietlaan 390-III, Amsterdam, Noord-Holland Netherlands

Basic Details Features

| Property Type:                                          | Apartment          | √ Heating System        | √ Balcony         |
|---------------------------------------------------------|--------------------|-------------------------|-------------------|
| Listing Type:                                           | For Rent           | √ View                  |                   |
| Price:                                                  | €2.150 Per Month   | √ Kitchen:              | Fully Equipped    |
| Rental price:                                           | excluding          | √ Storage               |                   |
| Available from:                                         | Direct             | $\checkmark$ Condition: | Fully Furnished   |
| View:                                                   | Street             |                         |                   |
| Bedrooms:                                               | 2                  |                         |                   |
| Bathrooms:                                              | 1                  |                         |                   |
| Size:                                                   | 106 m <sup>2</sup> |                         |                   |
| Year Built:                                             | 1960-1970          |                         |                   |
| Double glass:                                           | Yes                |                         |                   |
| Appliances                                              |                    | Address Map             |                   |
| √ Refrigerator                                          | √ Microwave        | Country:                | NL                |
| √ Stove                                                 | √ Oven             | State:                  | Noord-Holland     |
| <ul><li>√ Dishwasher</li><li>√ Extractor hood</li></ul> | √ Freezer          | City:                   | Amsterdam         |
|                                                         | •                  | Street:                 | Van Heenvlietlaan |
|                                                         |                    | Street Number:          | <b>390-III</b>    |
|                                                         |                    | Postal Code:            | 1083 CR           |
|                                                         |                    | Floor Number:           | 3                 |
|                                                         |                    | Longitude:              | E4° 52' 56.5"     |
|                                                         |                    | Latitude:               | N52° 19' 30.6''   |
| Neighborhood                                            |                    | -                       |                   |
| Shopping<br>Center:                                     | 1 Minutes          |                         |                   |
| Town Center:                                            | 15 Minutes         |                         |                   |
| Train Station:                                          | 5 Minutes          |                         |                   |
| Metro station:                                          | 5 Minutes          |                         |                   |
| Tram stop:                                              | 25 Minutes         |                         |                   |