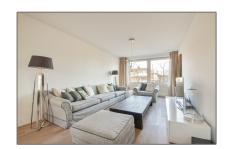

## RENTED

 $106\ m^2$  - Van Heenvlietlaan 390-III, Amsterdam, Noord-Holland Netherlands

Basic Details Features

| Property Type:                                          | Apartment          | √ Heating System        | √ Balcony         |
|---------------------------------------------------------|--------------------|-------------------------|-------------------|
| Listing Type:                                           | For Rent           | √ View                  |                   |
| Price:                                                  | €2.150 Per Month   | √ Kitchen:              | Fully Equipped    |
| Rental price:                                           | excluding          | √ Storage               |                   |
| Available from:                                         | Direct             | $\checkmark$ Condition: | Fully Furnished   |
| View:                                                   | Street             |                         |                   |
| Bedrooms:                                               | 2                  |                         |                   |
| Bathrooms:                                              | 1                  |                         |                   |
| Size:                                                   | 106 m <sup>2</sup> |                         |                   |
| Year Built:                                             | 1960-1970          |                         |                   |
| Double glass:                                           | Yes                |                         |                   |
| Appliances                                              |                    | Address Map             |                   |
| √ Refrigerator                                          | √ Microwave        | Country:                | NL                |
| √ Stove                                                 | √ Oven             | State:                  | Noord-Holland     |
| <ul><li>√ Dishwasher</li><li>√ Extractor hood</li></ul> | √ Freezer          | City:                   | Amsterdam         |
|                                                         | •                  | Street:                 | Van Heenvlietlaan |
|                                                         |                    | Street Number:          | <b>390-III</b>    |
|                                                         |                    | Postal Code:            | 1083 CR           |
|                                                         |                    | Floor Number:           | 3                 |
|                                                         |                    | Longitude:              | E4° 52' 56.5"     |
|                                                         |                    | Latitude:               | N52° 19' 30.6''   |
| Neighborhood                                            |                    | -                       |                   |
| Shopping<br>Center:                                     | 1 Minutes          |                         |                   |
| Town Center:                                            | 15 Minutes         |                         |                   |
| Train Station:                                          | 5 Minutes          |                         |                   |
| Metro station:                                          | 5 Minutes          |                         |                   |
| Tram stop:                                              | 25 Minutes         |                         |                   |