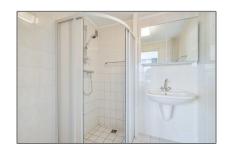

## RENTED

 $106\ m^2$  - Van Heenvlietlaan 390-III, Amsterdam, Noord-Holland Netherlands

Basic Details Features

| Property Type:                                          | Apartment          | √ Heating System        | √ Balcony         |
|---------------------------------------------------------|--------------------|-------------------------|-------------------|
| Listing Type:                                           | For Rent           | √ View                  |                   |
| Price:                                                  | €2.150 Per Month   | √ Kitchen:              | Fully Equipped    |
| Rental price:                                           | excluding          | √ Storage               |                   |
| Available from:                                         | Direct             | $\checkmark$ Condition: | Fully Furnished   |
| View:                                                   | Street             |                         |                   |
| Bedrooms:                                               | 2                  |                         |                   |
| Bathrooms:                                              | 1                  |                         |                   |
| Size:                                                   | 106 m <sup>2</sup> |                         |                   |
| Year Built:                                             | 1960-1970          |                         |                   |
| Double glass:                                           | Yes                |                         |                   |
| Appliances                                              |                    | Address Map             |                   |
| √ Refrigerator                                          | √ Microwave        | Country:                | NL                |
| √ Stove                                                 | √ Oven             | State:                  | Noord-Holland     |
| <ul><li>√ Dishwasher</li><li>√ Extractor hood</li></ul> | √ Freezer          | City:                   | Amsterdam         |
|                                                         | •                  | Street:                 | Van Heenvlietlaan |
|                                                         |                    | Street Number:          | <b>390-III</b>    |
|                                                         |                    | Postal Code:            | 1083 CR           |
|                                                         |                    | Floor Number:           | 3                 |
|                                                         |                    | Longitude:              | E4° 52' 56.5"     |
|                                                         |                    | Latitude:               | N52° 19' 30.6''   |
| Neighborhood                                            |                    | -                       |                   |
| Shopping<br>Center:                                     | 1 Minutes          |                         |                   |
| Town Center:                                            | 15 Minutes         |                         |                   |
| Train Station:                                          | 5 Minutes          |                         |                   |
| Metro station:                                          | 5 Minutes          |                         |                   |
| Tram stop:                                              | 25 Minutes         |                         |                   |