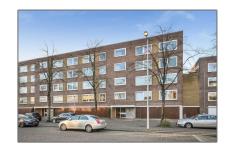

## RENTED

 $106\ m^2$  - Van Heenvlietlaan 390-III, Amsterdam, Noord-Holland Netherlands

Basic Details Features

| Property Type:                                          | Apartment          | √ Heating System        | √ Balcony         |
|---------------------------------------------------------|--------------------|-------------------------|-------------------|
| Listing Type:                                           | For Rent           | √ View                  |                   |
| Price:                                                  | €2.150 Per Month   | √ Kitchen:              | Fully Equipped    |
| Rental price:                                           | excluding          | √ Storage               |                   |
| Available from:                                         | Direct             | $\checkmark$ Condition: | Fully Furnished   |
| View:                                                   | Street             |                         |                   |
| Bedrooms:                                               | 2                  |                         |                   |
| Bathrooms:                                              | 1                  |                         |                   |
| Size:                                                   | 106 m <sup>2</sup> |                         |                   |
| Year Built:                                             | 1960-1970          |                         |                   |
| Double glass:                                           | Yes                |                         |                   |
| Appliances                                              |                    | Address Map             |                   |
| √ Refrigerator                                          | √ Microwave        | Country:                | NL                |
| √ Stove                                                 | √ Oven             | State:                  | Noord-Holland     |
| <ul><li>√ Dishwasher</li><li>√ Extractor hood</li></ul> | √ Freezer          | City:                   | Amsterdam         |
|                                                         | •                  | Street:                 | Van Heenvlietlaan |
|                                                         |                    | Street Number:          | <b>390-III</b>    |
|                                                         |                    | Postal Code:            | 1083 CR           |
|                                                         |                    | Floor Number:           | 3                 |
|                                                         |                    | Longitude:              | E4° 52' 56.5"     |
|                                                         |                    | Latitude:               | N52° 19' 30.6''   |
| Neighborhood                                            |                    | -                       |                   |
| Shopping<br>Center:                                     | 1 Minutes          |                         |                   |
| Town Center:                                            | 15 Minutes         |                         |                   |
| Train Station:                                          | 5 Minutes          |                         |                   |
| Metro station:                                          | 5 Minutes          |                         |                   |
| Tram stop:                                              | 25 Minutes         |                         |                   |