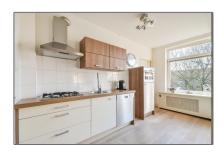

## RENTED

 $106\ m^2$  - Van Heenvlietlaan 390-III, Amsterdam, Noord-Holland Netherlands

Basic Details Features

| Property Type:                                          | Apartment          | √ Heating System        | √ Balcony         |
|---------------------------------------------------------|--------------------|-------------------------|-------------------|
| Listing Type:                                           | For Rent           | √ View                  |                   |
| Price:                                                  | €2.150 Per Month   | √ Kitchen:              | Fully Equipped    |
| Rental price:                                           | excluding          | √ Storage               |                   |
| Available from:                                         | Direct             | $\checkmark$ Condition: | Fully Furnished   |
| View:                                                   | Street             |                         |                   |
| Bedrooms:                                               | 2                  |                         |                   |
| Bathrooms:                                              | 1                  |                         |                   |
| Size:                                                   | 106 m <sup>2</sup> |                         |                   |
| Year Built:                                             | 1960-1970          |                         |                   |
| Double glass:                                           | Yes                |                         |                   |
| Appliances                                              |                    | Address Map             |                   |
| √ Refrigerator                                          | √ Microwave        | Country:                | NL                |
| √ Stove                                                 | √ Oven             | State:                  | Noord-Holland     |
| <ul><li>√ Dishwasher</li><li>√ Extractor hood</li></ul> | √ Freezer          | City:                   | Amsterdam         |
|                                                         | •                  | Street:                 | Van Heenvlietlaan |
|                                                         |                    | Street Number:          | <b>390-III</b>    |
|                                                         |                    | Postal Code:            | 1083 CR           |
|                                                         |                    | Floor Number:           | 3                 |
|                                                         |                    | Longitude:              | E4° 52' 56.5"     |
|                                                         |                    | Latitude:               | N52° 19' 30.6''   |
| Neighborhood                                            |                    | -                       |                   |
| Shopping<br>Center:                                     | 1 Minutes          |                         |                   |
| Town Center:                                            | 15 Minutes         |                         |                   |
| Train Station:                                          | 5 Minutes          |                         |                   |
| Metro station:                                          | 5 Minutes          |                         |                   |
| Tram stop:                                              | 25 Minutes         |                         |                   |