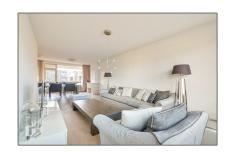

## RENTED

 $106\ m^2$  - Van Heenvlietlaan 390-III, Amsterdam, Noord-Holland Netherlands

Basic Details Features

| Property Type:                                          | Apartment          | √ Heating System        | √ Balcony         |
|---------------------------------------------------------|--------------------|-------------------------|-------------------|
| Listing Type:                                           | For Rent           | √ View                  |                   |
| Price:                                                  | €2.150 Per Month   | √ Kitchen:              | Fully Equipped    |
| Rental price:                                           | excluding          | √ Storage               |                   |
| Available from:                                         | Direct             | $\checkmark$ Condition: | Fully Furnished   |
| View:                                                   | Street             |                         |                   |
| Bedrooms:                                               | 2                  |                         |                   |
| Bathrooms:                                              | 1                  |                         |                   |
| Size:                                                   | 106 m <sup>2</sup> |                         |                   |
| Year Built:                                             | 1960-1970          |                         |                   |
| Double glass:                                           | Yes                |                         |                   |
| Appliances                                              |                    | Address Map             |                   |
| √ Refrigerator                                          | √ Microwave        | Country:                | NL                |
| √ Stove                                                 | √ Oven             | State:                  | Noord-Holland     |
| <ul><li>√ Dishwasher</li><li>√ Extractor hood</li></ul> | √ Freezer          | City:                   | Amsterdam         |
|                                                         | •                  | Street:                 | Van Heenvlietlaan |
|                                                         |                    | Street Number:          | <b>390-III</b>    |
|                                                         |                    | Postal Code:            | 1083 CR           |
|                                                         |                    | Floor Number:           | 3                 |
|                                                         |                    | Longitude:              | E4° 52' 56.5"     |
|                                                         |                    | Latitude:               | N52° 19' 30.6''   |
| Neighborhood                                            |                    | -                       |                   |
| Shopping<br>Center:                                     | 1 Minutes          |                         |                   |
| Town Center:                                            | 15 Minutes         |                         |                   |
| Train Station:                                          | 5 Minutes          |                         |                   |
| Metro station:                                          | 5 Minutes          |                         |                   |
| Tram stop:                                              | 25 Minutes         |                         |                   |