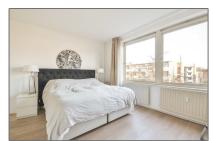

## RENTED

 $106\ m^2$  - Van Heenvlietlaan 390-III, Amsterdam, Noord-Holland Netherlands

Basic Details Features

| Property Type:                                          | Apartment          | √ Heating System        | √ Balcony         |
|---------------------------------------------------------|--------------------|-------------------------|-------------------|
| Listing Type:                                           | For Rent           | √ View                  |                   |
| Price:                                                  | €2.150 Per Month   | √ Kitchen:              | Fully Equipped    |
| Rental price:                                           | excluding          | √ Storage               |                   |
| Available from:                                         | Direct             | $\checkmark$ Condition: | Fully Furnished   |
| View:                                                   | Street             |                         |                   |
| Bedrooms:                                               | 2                  |                         |                   |
| Bathrooms:                                              | 1                  |                         |                   |
| Size:                                                   | 106 m <sup>2</sup> |                         |                   |
| Year Built:                                             | 1960-1970          |                         |                   |
| Double glass:                                           | Yes                |                         |                   |
| Appliances                                              |                    | Address Map             |                   |
| √ Refrigerator                                          | √ Microwave        | Country:                | NL                |
| √ Stove                                                 | √ Oven             | State:                  | Noord-Holland     |
| <ul><li>√ Dishwasher</li><li>√ Extractor hood</li></ul> | √ Freezer          | City:                   | Amsterdam         |
|                                                         | •                  | Street:                 | Van Heenvlietlaan |
|                                                         |                    | Street Number:          | <b>390-III</b>    |
|                                                         |                    | Postal Code:            | 1083 CR           |
|                                                         |                    | Floor Number:           | 3                 |
|                                                         |                    | Longitude:              | E4° 52' 56.5"     |
|                                                         |                    | Latitude:               | N52° 19' 30.6''   |
| Neighborhood                                            |                    | -                       |                   |
| Shopping<br>Center:                                     | 1 Minutes          |                         |                   |
| Town Center:                                            | 15 Minutes         |                         |                   |
| Train Station:                                          | 5 Minutes          |                         |                   |
| Metro station:                                          | 5 Minutes          |                         |                   |
| Tram stop:                                              | 25 Minutes         |                         |                   |