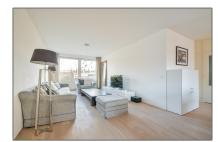

## RENTED

 $106\ m^2$  - Van Heenvlietlaan 390-III, Amsterdam, Noord-Holland Netherlands

Basic Details Features

| Property Type:                                          | Apartment          | √ Heating System        | √ Balcony         |
|---------------------------------------------------------|--------------------|-------------------------|-------------------|
| Listing Type:                                           | For Rent           | √ View                  |                   |
| Price:                                                  | €2.150 Per Month   | √ Kitchen:              | Fully Equipped    |
| Rental price:                                           | excluding          | √ Storage               |                   |
| Available from:                                         | Direct             | $\checkmark$ Condition: | Fully Furnished   |
| View:                                                   | Street             |                         |                   |
| Bedrooms:                                               | 2                  |                         |                   |
| Bathrooms:                                              | 1                  |                         |                   |
| Size:                                                   | 106 m <sup>2</sup> |                         |                   |
| Year Built:                                             | 1960-1970          |                         |                   |
| Double glass:                                           | Yes                |                         |                   |
| Appliances                                              |                    | Address Map             |                   |
| √ Refrigerator                                          | √ Microwave        | Country:                | NL                |
| √ Stove                                                 | √ Oven             | State:                  | Noord-Holland     |
| <ul><li>√ Dishwasher</li><li>√ Extractor hood</li></ul> | √ Freezer          | City:                   | Amsterdam         |
|                                                         | •                  | Street:                 | Van Heenvlietlaan |
|                                                         |                    | Street Number:          | <b>390-III</b>    |
|                                                         |                    | Postal Code:            | 1083 CR           |
|                                                         |                    | Floor Number:           | 3                 |
|                                                         |                    | Longitude:              | E4° 52' 56.5"     |
|                                                         |                    | Latitude:               | N52° 19' 30.6''   |
| Neighborhood                                            |                    | -                       |                   |
| Shopping<br>Center:                                     | 1 Minutes          |                         |                   |
| Town Center:                                            | 15 Minutes         |                         |                   |
| Train Station:                                          | 5 Minutes          |                         |                   |
| Metro station:                                          | 5 Minutes          |                         |                   |
| Tram stop:                                              | 25 Minutes         |                         |                   |