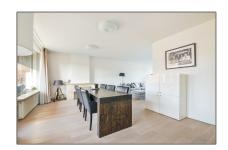

## RENTED

 $106\ m^2$  - Van Heenvlietlaan 390-III, Amsterdam, Noord-Holland Netherlands

Basic Details Features

| Property Type:                                          | Apartment          | √ Heating System        | √ Balcony         |
|---------------------------------------------------------|--------------------|-------------------------|-------------------|
| Listing Type:                                           | For Rent           | √ View                  |                   |
| Price:                                                  | €2.150 Per Month   | √ Kitchen:              | Fully Equipped    |
| Rental price:                                           | excluding          | √ Storage               |                   |
| Available from:                                         | Direct             | $\checkmark$ Condition: | Fully Furnished   |
| View:                                                   | Street             |                         |                   |
| Bedrooms:                                               | 2                  |                         |                   |
| Bathrooms:                                              | 1                  |                         |                   |
| Size:                                                   | 106 m <sup>2</sup> |                         |                   |
| Year Built:                                             | 1960-1970          |                         |                   |
| Double glass:                                           | Yes                |                         |                   |
| Appliances                                              |                    | Address Map             |                   |
| √ Refrigerator                                          | √ Microwave        | Country:                | NL                |
| √ Stove                                                 | √ Oven             | State:                  | Noord-Holland     |
| <ul><li>√ Dishwasher</li><li>√ Extractor hood</li></ul> | √ Freezer          | City:                   | Amsterdam         |
|                                                         | •                  | Street:                 | Van Heenvlietlaan |
|                                                         |                    | Street Number:          | <b>390-III</b>    |
|                                                         |                    | Postal Code:            | 1083 CR           |
|                                                         |                    | Floor Number:           | 3                 |
|                                                         |                    | Longitude:              | E4° 52' 56.5"     |
|                                                         |                    | Latitude:               | N52° 19' 30.6''   |
| Neighborhood                                            |                    | -                       |                   |
| Shopping<br>Center:                                     | 1 Minutes          |                         |                   |
| Town Center:                                            | 15 Minutes         |                         |                   |
| Train Station:                                          | 5 Minutes          |                         |                   |
| Metro station:                                          | 5 Minutes          |                         |                   |
| Tram stop:                                              | 25 Minutes         |                         |                   |