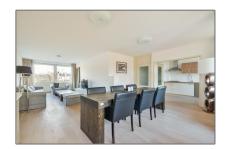

## RENTED

 $106\ m^2$  - Van Heenvlietlaan 390-III, Amsterdam, Noord-Holland Netherlands

Basic Details Features

| Property Type:                                          | Apartment          | √ Heating System        | √ Balcony         |
|---------------------------------------------------------|--------------------|-------------------------|-------------------|
| Listing Type:                                           | For Rent           | √ View                  |                   |
| Price:                                                  | €2.150 Per Month   | √ Kitchen:              | Fully Equipped    |
| Rental price:                                           | excluding          | √ Storage               |                   |
| Available from:                                         | Direct             | $\checkmark$ Condition: | Fully Furnished   |
| View:                                                   | Street             |                         |                   |
| Bedrooms:                                               | 2                  |                         |                   |
| Bathrooms:                                              | 1                  |                         |                   |
| Size:                                                   | 106 m <sup>2</sup> |                         |                   |
| Year Built:                                             | 1960-1970          |                         |                   |
| Double glass:                                           | Yes                |                         |                   |
| Appliances                                              |                    | Address Map             |                   |
| √ Refrigerator                                          | √ Microwave        | Country:                | NL                |
| √ Stove                                                 | √ Oven             | State:                  | Noord-Holland     |
| <ul><li>√ Dishwasher</li><li>√ Extractor hood</li></ul> | √ Freezer          | City:                   | Amsterdam         |
|                                                         | •                  | Street:                 | Van Heenvlietlaan |
|                                                         |                    | Street Number:          | <b>390-III</b>    |
|                                                         |                    | Postal Code:            | 1083 CR           |
|                                                         |                    | Floor Number:           | 3                 |
|                                                         |                    | Longitude:              | E4° 52' 56.5"     |
|                                                         |                    | Latitude:               | N52° 19' 30.6''   |
| Neighborhood                                            |                    | -                       |                   |
| Shopping<br>Center:                                     | 1 Minutes          |                         |                   |
| Town Center:                                            | 15 Minutes         |                         |                   |
| Train Station:                                          | 5 Minutes          |                         |                   |
| Metro station:                                          | 5 Minutes          |                         |                   |
| Tram stop:                                              | 25 Minutes         |                         |                   |