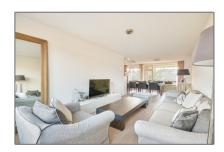

## RENTED

 $106\ m^2$  - Van Heenvlietlaan 390-III, Amsterdam, Noord-Holland Netherlands

Basic Details Features

| Property Type:                                          | Apartment          | √ Heating System        | √ Balcony         |
|---------------------------------------------------------|--------------------|-------------------------|-------------------|
| Listing Type:                                           | For Rent           | √ View                  |                   |
| Price:                                                  | €2.150 Per Month   | √ Kitchen:              | Fully Equipped    |
| Rental price:                                           | excluding          | √ Storage               |                   |
| Available from:                                         | Direct             | $\checkmark$ Condition: | Fully Furnished   |
| View:                                                   | Street             |                         |                   |
| Bedrooms:                                               | 2                  |                         |                   |
| Bathrooms:                                              | 1                  |                         |                   |
| Size:                                                   | 106 m <sup>2</sup> |                         |                   |
| Year Built:                                             | 1960-1970          |                         |                   |
| Double glass:                                           | Yes                |                         |                   |
| Appliances                                              |                    | Address Map             |                   |
| √ Refrigerator                                          | √ Microwave        | Country:                | NL                |
| √ Stove                                                 | √ Oven             | State:                  | Noord-Holland     |
| <ul><li>√ Dishwasher</li><li>√ Extractor hood</li></ul> | √ Freezer          | City:                   | Amsterdam         |
|                                                         | •                  | Street:                 | Van Heenvlietlaan |
|                                                         |                    | Street Number:          | <b>390-III</b>    |
|                                                         |                    | Postal Code:            | 1083 CR           |
|                                                         |                    | Floor Number:           | 3                 |
|                                                         |                    | Longitude:              | E4° 52' 56.5"     |
|                                                         |                    | Latitude:               | N52° 19' 30.6''   |
| Neighborhood                                            |                    | -                       |                   |
| Shopping<br>Center:                                     | 1 Minutes          |                         |                   |
| Town Center:                                            | 15 Minutes         |                         |                   |
| Train Station:                                          | 5 Minutes          |                         |                   |
| Metro station:                                          | 5 Minutes          |                         |                   |
| Tram stop:                                              | 25 Minutes         |                         |                   |