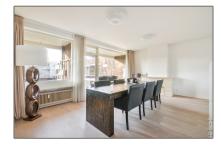

## RENTED

 $106\ m^2$  - Van Heenvlietlaan 390-III, Amsterdam, Noord-Holland Netherlands

Basic Details Features

| Property Type:                                          | Apartment          | √ Heating System        | √ Balcony         |
|---------------------------------------------------------|--------------------|-------------------------|-------------------|
| Listing Type:                                           | For Rent           | √ View                  |                   |
| Price:                                                  | €2.150 Per Month   | √ Kitchen:              | Fully Equipped    |
| Rental price:                                           | excluding          | √ Storage               |                   |
| Available from:                                         | Direct             | $\checkmark$ Condition: | Fully Furnished   |
| View:                                                   | Street             |                         |                   |
| Bedrooms:                                               | 2                  |                         |                   |
| Bathrooms:                                              | 1                  |                         |                   |
| Size:                                                   | 106 m <sup>2</sup> |                         |                   |
| Year Built:                                             | 1960-1970          |                         |                   |
| Double glass:                                           | Yes                |                         |                   |
| Appliances                                              |                    | Address Map             |                   |
| √ Refrigerator                                          | √ Microwave        | Country:                | NL                |
| √ Stove                                                 | √ Oven             | State:                  | Noord-Holland     |
| <ul><li>√ Dishwasher</li><li>√ Extractor hood</li></ul> | √ Freezer          | City:                   | Amsterdam         |
|                                                         | •                  | Street:                 | Van Heenvlietlaan |
|                                                         |                    | Street Number:          | <b>390-III</b>    |
|                                                         |                    | Postal Code:            | 1083 CR           |
|                                                         |                    | Floor Number:           | 3                 |
|                                                         |                    | Longitude:              | E4° 52' 56.5"     |
|                                                         |                    | Latitude:               | N52° 19' 30.6''   |
| Neighborhood                                            |                    | -                       |                   |
| Shopping<br>Center:                                     | 1 Minutes          |                         |                   |
| Town Center:                                            | 15 Minutes         |                         |                   |
| Train Station:                                          | 5 Minutes          |                         |                   |
| Metro station:                                          | 5 Minutes          |                         |                   |
| Tram stop:                                              | 25 Minutes         |                         |                   |