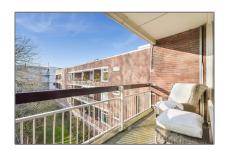

## RENTED

 $106\ m^2$  - Van Heenvlietlaan 390-III, Amsterdam, Noord-Holland Netherlands

Basic Details Features

| Property Type:                                          | Apartment          | √ Heating System        | √ Balcony         |
|---------------------------------------------------------|--------------------|-------------------------|-------------------|
| Listing Type:                                           | For Rent           | √ View                  |                   |
| Price:                                                  | €2.150 Per Month   | √ Kitchen:              | Fully Equipped    |
| Rental price:                                           | excluding          | √ Storage               |                   |
| Available from:                                         | Direct             | $\checkmark$ Condition: | Fully Furnished   |
| View:                                                   | Street             |                         |                   |
| Bedrooms:                                               | 2                  |                         |                   |
| Bathrooms:                                              | 1                  |                         |                   |
| Size:                                                   | 106 m <sup>2</sup> |                         |                   |
| Year Built:                                             | 1960-1970          |                         |                   |
| Double glass:                                           | Yes                |                         |                   |
| Appliances                                              |                    | Address Map             |                   |
| √ Refrigerator                                          | √ Microwave        | Country:                | NL                |
| √ Stove                                                 | √ Oven             | State:                  | Noord-Holland     |
| <ul><li>√ Dishwasher</li><li>√ Extractor hood</li></ul> | √ Freezer          | City:                   | Amsterdam         |
|                                                         | •                  | Street:                 | Van Heenvlietlaan |
|                                                         |                    | Street Number:          | <b>390-III</b>    |
|                                                         |                    | Postal Code:            | 1083 CR           |
|                                                         |                    | Floor Number:           | 3                 |
|                                                         |                    | Longitude:              | E4° 52' 56.5"     |
|                                                         |                    | Latitude:               | N52° 19' 30.6''   |
| Neighborhood                                            |                    | -                       |                   |
| Shopping<br>Center:                                     | 1 Minutes          |                         |                   |
| Town Center:                                            | 15 Minutes         |                         |                   |
| Train Station:                                          | 5 Minutes          |                         |                   |
| Metro station:                                          | 5 Minutes          |                         |                   |
| Tram stop:                                              | 25 Minutes         |                         |                   |