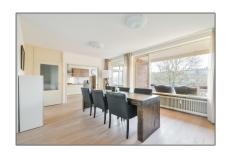

## RENTED

 $106\ m^2$  - Van Heenvlietlaan 390-III, Amsterdam, Noord-Holland Netherlands

Basic Details Features

| Property Type:                                          | Apartment          | √ Heating System        | √ Balcony         |
|---------------------------------------------------------|--------------------|-------------------------|-------------------|
| Listing Type:                                           | For Rent           | √ View                  |                   |
| Price:                                                  | €2.150 Per Month   | √ Kitchen:              | Fully Equipped    |
| Rental price:                                           | excluding          | √ Storage               |                   |
| Available from:                                         | Direct             | $\checkmark$ Condition: | Fully Furnished   |
| View:                                                   | Street             |                         |                   |
| Bedrooms:                                               | 2                  |                         |                   |
| Bathrooms:                                              | 1                  |                         |                   |
| Size:                                                   | 106 m <sup>2</sup> |                         |                   |
| Year Built:                                             | 1960-1970          |                         |                   |
| Double glass:                                           | Yes                |                         |                   |
| Appliances                                              |                    | Address Map             |                   |
| √ Refrigerator                                          | √ Microwave        | Country:                | NL                |
| √ Stove                                                 | √ Oven             | State:                  | Noord-Holland     |
| <ul><li>√ Dishwasher</li><li>√ Extractor hood</li></ul> | √ Freezer          | City:                   | Amsterdam         |
|                                                         | •                  | Street:                 | Van Heenvlietlaan |
|                                                         |                    | Street Number:          | <b>390-III</b>    |
|                                                         |                    | Postal Code:            | 1083 CR           |
|                                                         |                    | Floor Number:           | 3                 |
|                                                         |                    | Longitude:              | E4° 52' 56.5"     |
|                                                         |                    | Latitude:               | N52° 19' 30.6''   |
| Neighborhood                                            |                    | -                       |                   |
| Shopping<br>Center:                                     | 1 Minutes          |                         |                   |
| Town Center:                                            | 15 Minutes         |                         |                   |
| Train Station:                                          | 5 Minutes          |                         |                   |
| Metro station:                                          | 5 Minutes          |                         |                   |
| Tram stop:                                              | 25 Minutes         |                         |                   |