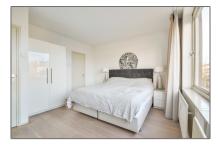

## RENTED

 $106\ m^2$  - Van Heenvlietlaan 390-III, Amsterdam, Noord-Holland Netherlands

Basic Details Features

| Property Type:                                          | Apartment          | √ Heating System        | √ Balcony         |
|---------------------------------------------------------|--------------------|-------------------------|-------------------|
| Listing Type:                                           | For Rent           | √ View                  |                   |
| Price:                                                  | €2.150 Per Month   | √ Kitchen:              | Fully Equipped    |
| Rental price:                                           | excluding          | √ Storage               |                   |
| Available from:                                         | Direct             | $\checkmark$ Condition: | Fully Furnished   |
| View:                                                   | Street             |                         |                   |
| Bedrooms:                                               | 2                  |                         |                   |
| Bathrooms:                                              | 1                  |                         |                   |
| Size:                                                   | 106 m <sup>2</sup> |                         |                   |
| Year Built:                                             | 1960-1970          |                         |                   |
| Double glass:                                           | Yes                |                         |                   |
| Appliances                                              |                    | Address Map             |                   |
| √ Refrigerator                                          | √ Microwave        | Country:                | NL                |
| √ Stove                                                 | √ Oven             | State:                  | Noord-Holland     |
| <ul><li>√ Dishwasher</li><li>√ Extractor hood</li></ul> | √ Freezer          | City:                   | Amsterdam         |
|                                                         | •                  | Street:                 | Van Heenvlietlaan |
|                                                         |                    | Street Number:          | <b>390-III</b>    |
|                                                         |                    | Postal Code:            | 1083 CR           |
|                                                         |                    | Floor Number:           | 3                 |
|                                                         |                    | Longitude:              | E4° 52' 56.5"     |
|                                                         |                    | Latitude:               | N52° 19' 30.6''   |
| Neighborhood                                            |                    | -                       |                   |
| Shopping<br>Center:                                     | 1 Minutes          |                         |                   |
| Town Center:                                            | 15 Minutes         |                         |                   |
| Train Station:                                          | 5 Minutes          |                         |                   |
| Metro station:                                          | 5 Minutes          |                         |                   |
| Tram stop:                                              | 25 Minutes         |                         |                   |